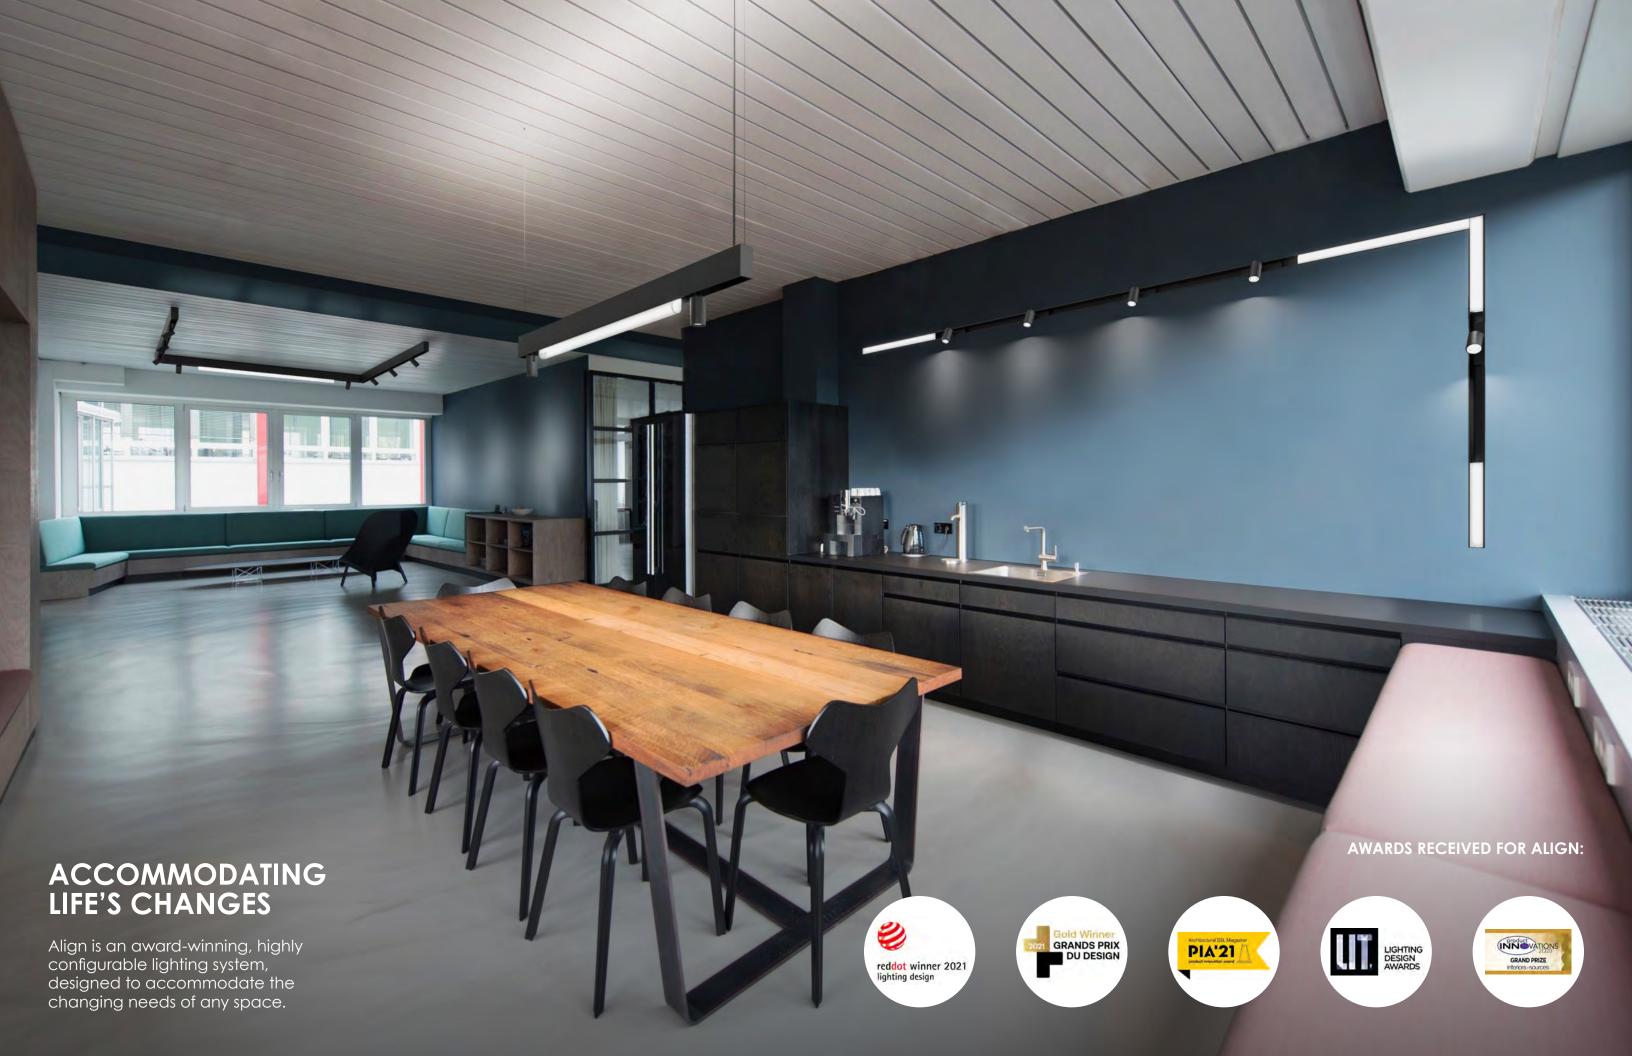

# EDGE TO EDGE, INTEGRATED UPLIGHT **DOWN AND UP** The suspended Align, ALG2, features integrated uplight with independent The Stride module is available in 4 lengths and can be adjusted dimming control. on-site to a dropped position. DISCREET PLACEMENT Pace accessories add precision lighting without direct sight line LINEAR ILLUMINATION to the light source. With Pace, customize your linear ambient lighting with three lens options: HE Tech™, Baffled Optic 55° and Baffled Optic 22°. **ALL ABOUT ANGLES** The two Alta projectors are available with narrow or medium beam angles. Swivel the projector head as needed to light your subject. MOUNTING OPTIONS Align is available in recessed,

surface, and suspended mounting options.