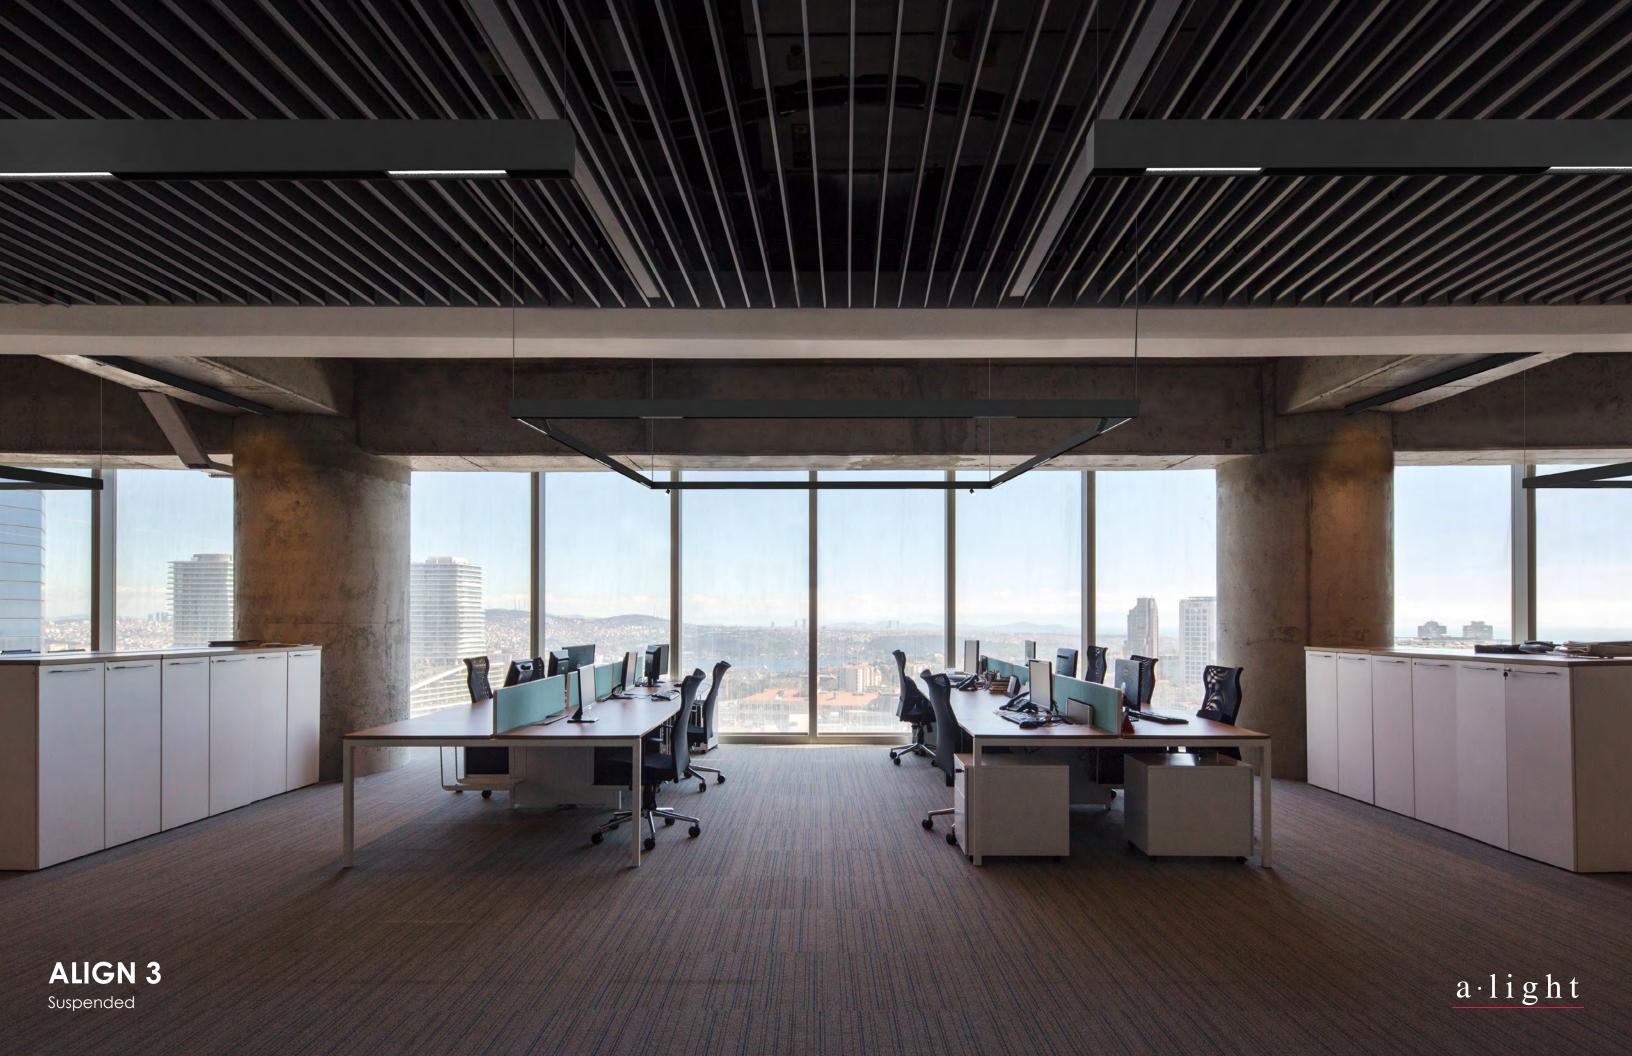

# EDGE TO EDGE, INTEGRATED UPLIGHT **DOWN AND UP** The suspended Align, ALG2, features integrated uplight with independent The Stride module is available in 4 lengths and can be adjusted dimming control. on-site to a dropped position. DISCREET PLACEMENT Pace accessories add precision lighting without direct sight line LINEAR ILLUMINATION to the light source. With Pace, customize your linear ambient lighting with three lens options: HE Tech™, Baffled Optic 55° and Baffled Optic 22°. **ALL ABOUT ANGLES** The two Alta projectors are available with narrow or medium beam angles. Swivel the projector head as needed to light your subject. MOUNTING OPTIONS Align is available in recessed,

surface, and suspended mounting options.