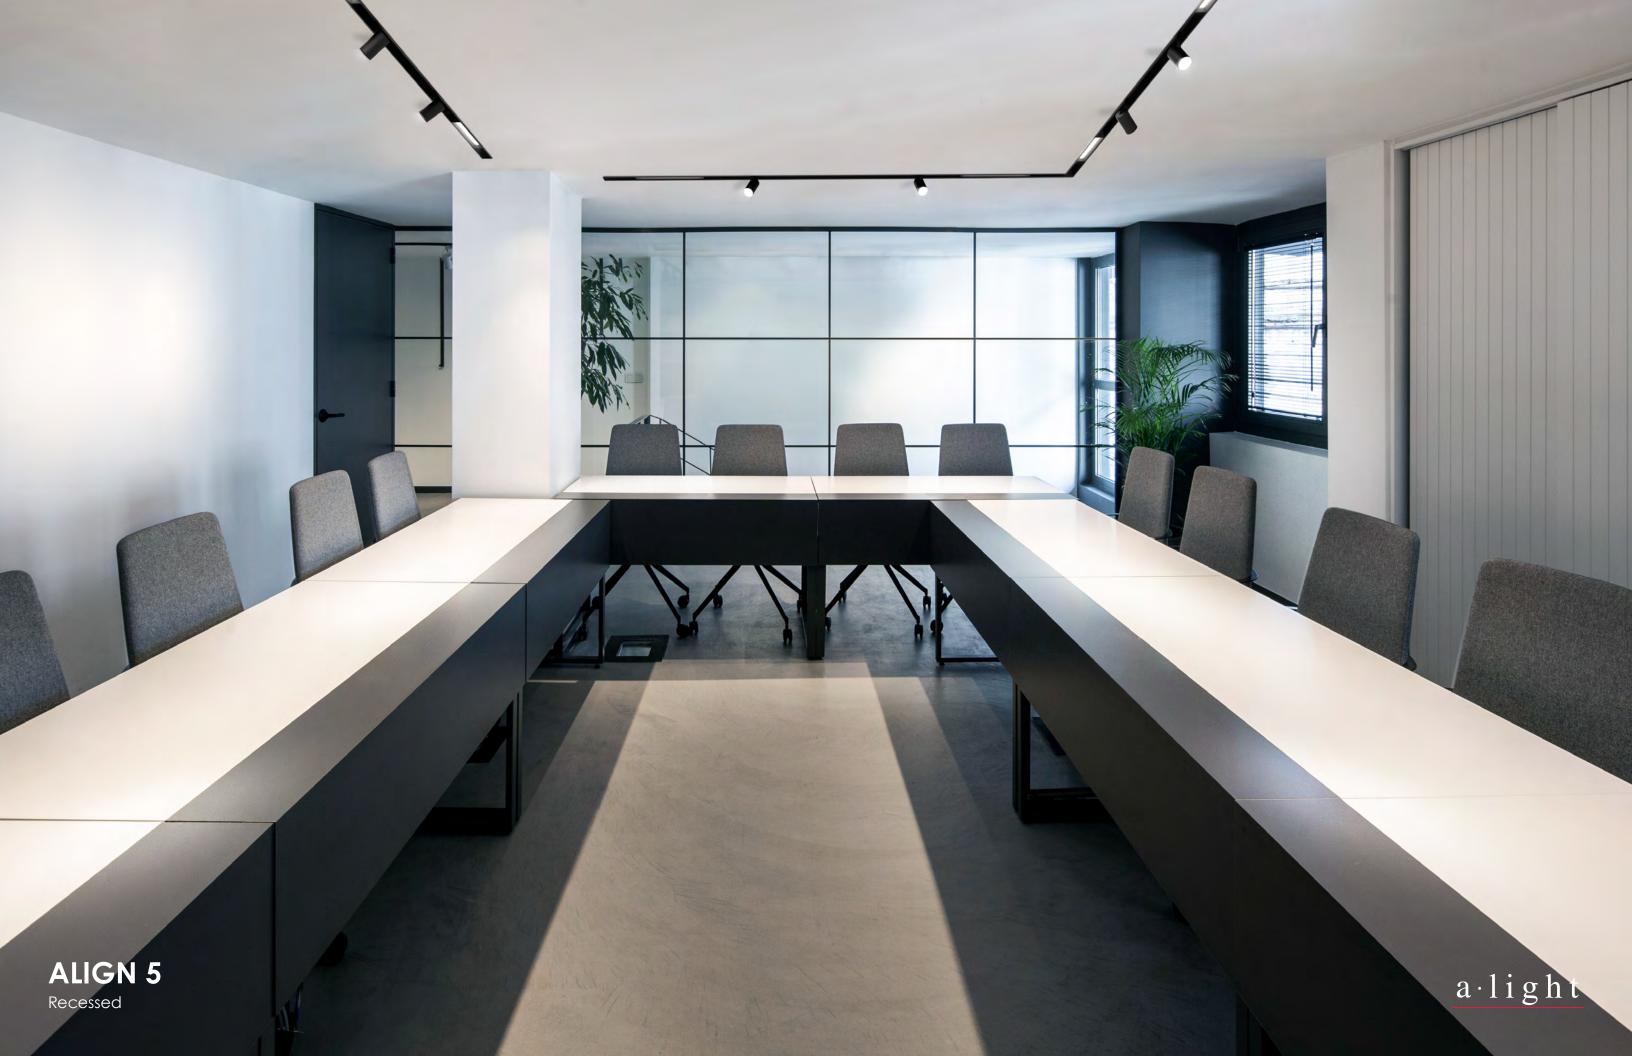

# **VANISHING ACT**

A recessed mounted Align integrates into the design of a room while providing high performance illumination when and where you need it.