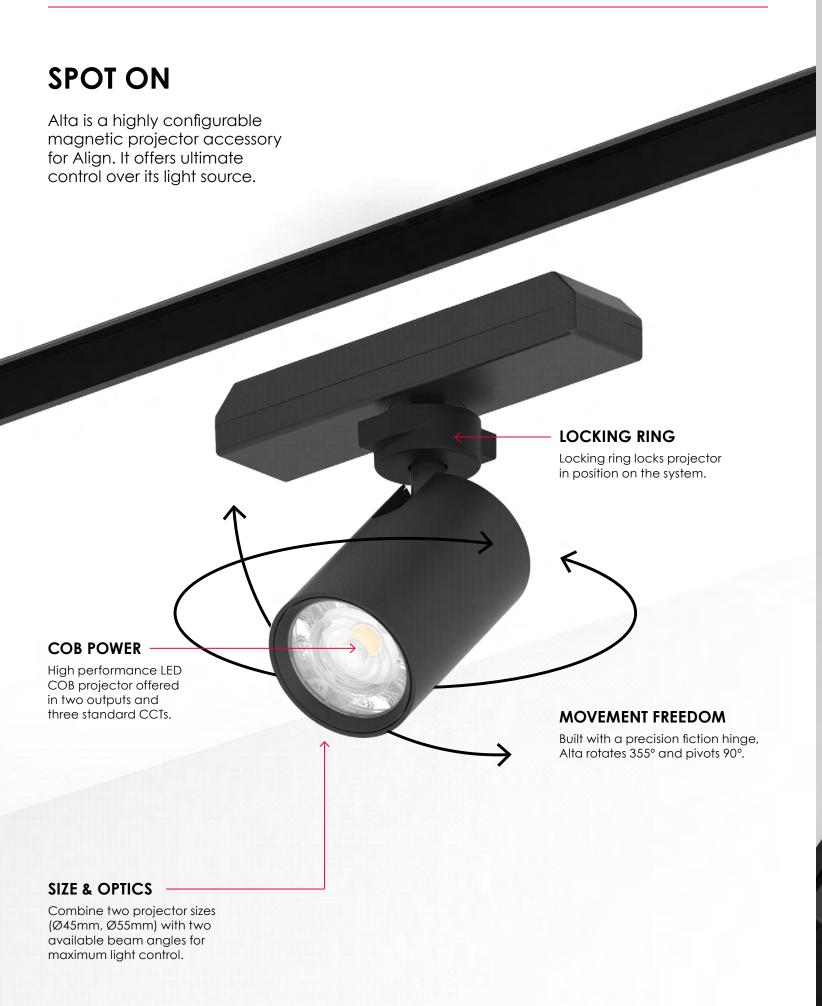

# EDGE TO EDGE, INTEGRATED UPLIGHT **DOWN AND UP** The suspended Align, ALG2, features integrated uplight with independent The Stride module is available in 4 lengths and can be adjusted dimming control. on-site to a dropped position. DISCREET PLACEMENT Pace accessories add precision lighting without direct sight line LINEAR ILLUMINATION to the light source. With Pace, customize your linear ambient lighting with three lens options: HE Tech™, Baffled Optic 55° and Baffled Optic 22°. **ALL ABOUT ANGLES** The two Alta projectors are available with narrow or medium beam angles. Swivel the projector head as needed to light your subject. MOUNTING OPTIONS Align is available in recessed,