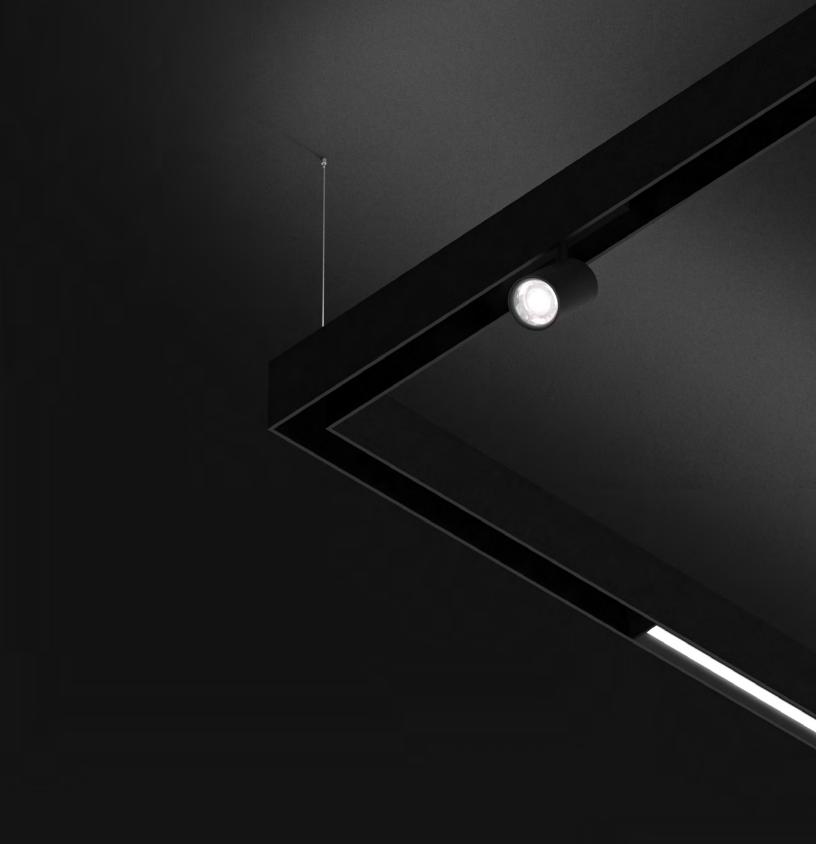

# **CORNERS**

Standard 90° corners enable the system to turn left or right as well as changing planes from vertical to horizontal.