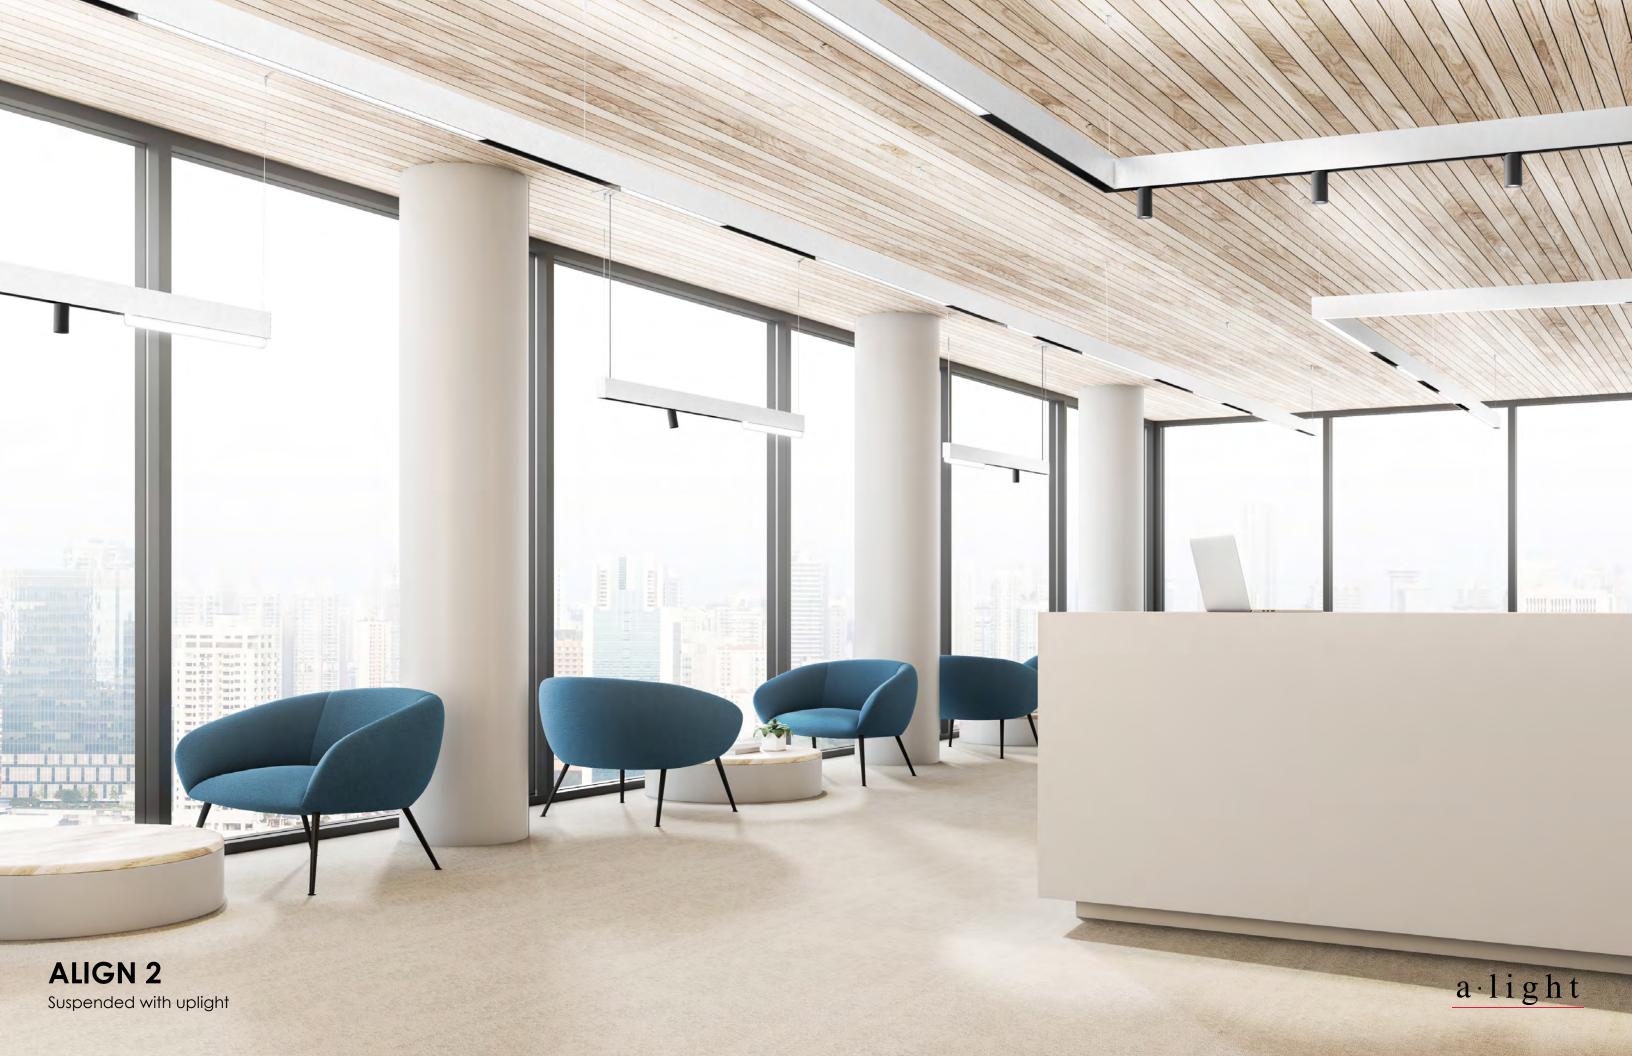

# EDGE TO EDGE, INTEGRATED UPLIGHT **DOWN AND UP** The suspended Align, ALG2, features integrated uplight with independent The Stride module is available in 4 lengths and can be adjusted dimming control. on-site to a dropped position. DISCREET PLACEMENT Pace accessories add precision lighting without direct sight line LINEAR ILLUMINATION to the light source. With Pace, customize your linear ambient lighting with three lens options: HE Tech™, Baffled Optic 55° and Baffled Optic 22°. **ALL ABOUT ANGLES** The two Alta projectors are available with narrow or medium beam angles. Swivel the projector head as needed to light your subject. MOUNTING OPTIONS Align is available in recessed,

surface, and suspended mounting options.