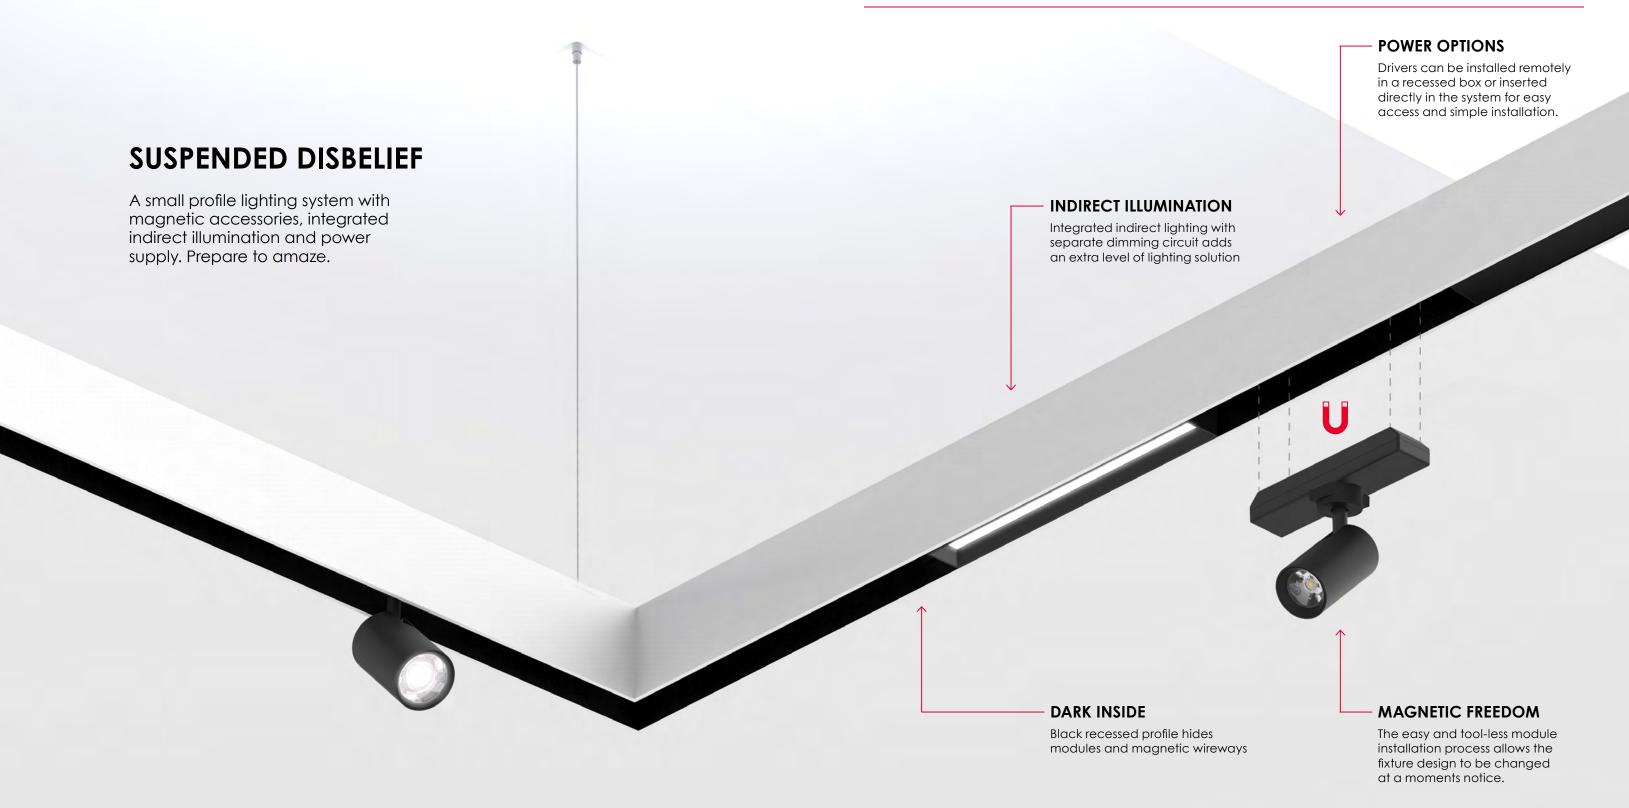

# DARK INSIDE

Black recessed profile hides modules and magnetic wireways

# **MAGNETIC FREEDOM**

The easy and tool-less module installation process via magnetic connection means the lighting design can be changed at a moments notice.

# **CORNERS**

Standard 90° corners enable the system to turn left or right as well as changing planes from vertical to horizontal.

# **POWER OPTIONS** Drivers can be installed remotely in a recessed box or inserted directly in the system for easy access and simple installation. SURFACE TO AIR Easily mount Align on vertical or horizontal surfaces and even suspend sections as needed. Anything is possible. **LOW PROFILE MAGNETIC FREEDOM** The sleek and minimalistic finish of The easy and tool-less module the extrusion allows it to seamlessly **DARK INSIDE** installation process via magnetic integrate into architecture and connection means the lighting design Black recessed profile hides disappear into the design. modules and magnetic wireways. can be changed at a moments notice.