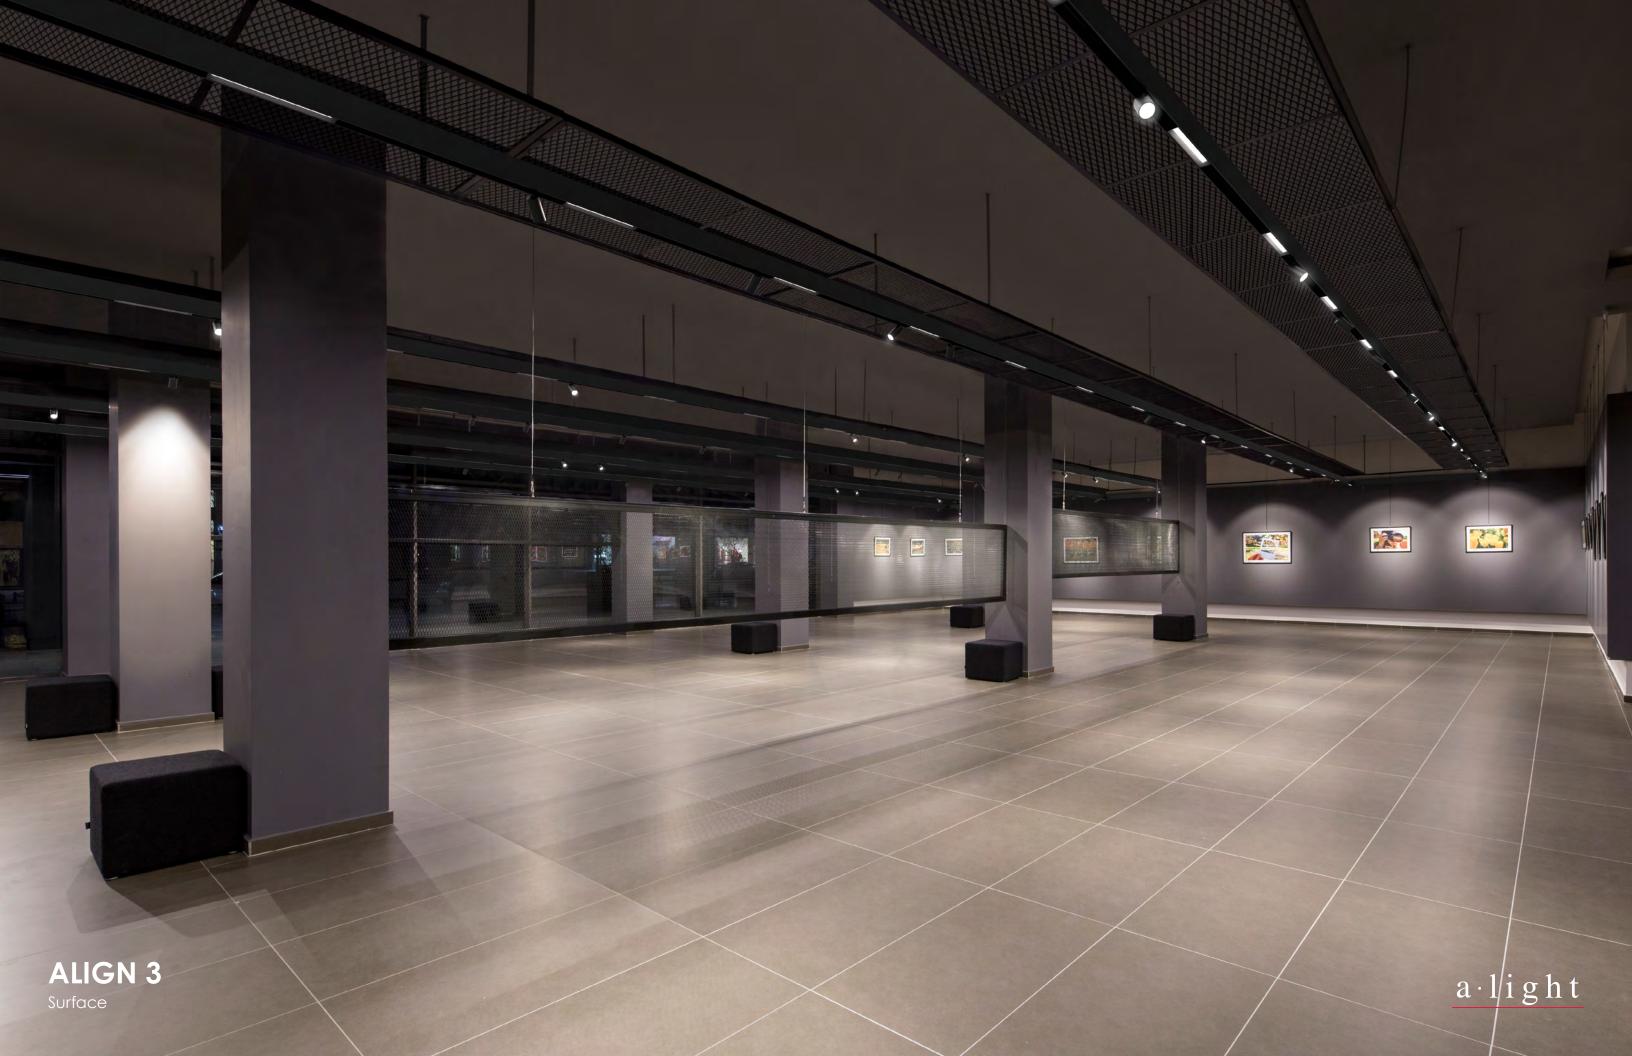

ivel the projector head as needed to light your subject. MOUNTING OPTIONS Align is available in recessed,

surface, and suspended mounting options.







# **VANISHING ACT**

A recessed mounted Align integrates into the design of a room while providing high performance illumination when and where you need it.

# DARK INSIDE

Black recessed profile hides modules and magnetic wireways

# **MAGNETIC FREEDOM**

The easy and tool-less module installation process via magnetic connection means the lighting design can be changed at a moments notice.

### SEAMLESS INTEGRATION

Architectural grade spackle flange integrated to the profile hides all mounting hardware.

# **CORNERS**

Standard 90° corners enable the system to turn left or right as well as changing planes from vertical to horizontal.



# **POWER OPTIONS** Drivers can be installed remotely in a recessed box or inserted directly in the system for easy access and simple installation. SURFACE TO AIR Easily mount Align on vertical or horizontal surfaces and even suspend sections as needed. Anything is possible. **LOW PROFILE MAGNETIC FREEDOM** The sleek and minimalistic finish of The easy and tool-less module the extrusion allows it to seamlessly **DARK INSIDE** installation process via magnetic integrate into architecture and connection means the lighting design Black recessed profile hides disappear into the design. modules and magnetic wireways. can be changed at a moments notice.





**UNIQUELY VERSATILE** Stride modules come standard with two lens options: squared and rounded. Each module has two lens positions that c