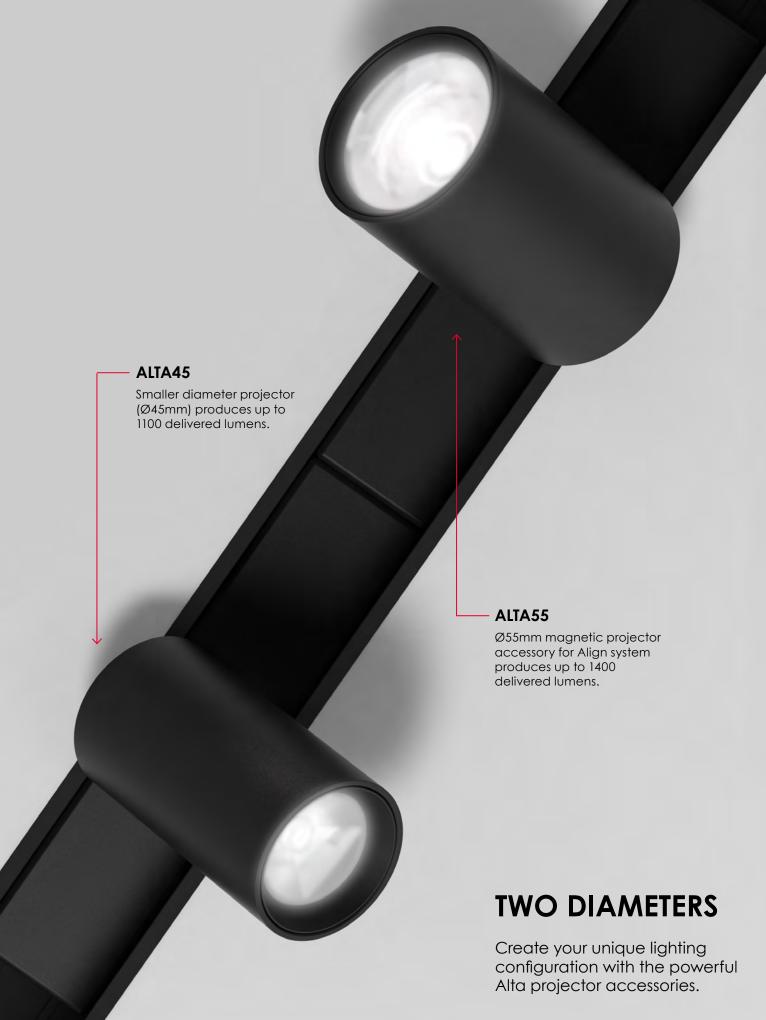

# EDGE TO EDGE, INTEGRATED UPLIGHT **DOWN AND UP** The suspended Align, ALG2, features integrated uplight with independent The Stride module is available in 4 lengths and can be adjusted dimming control. on-site to a dropped position. DISCREET PLACEMENT Pace accessories add precision lighting without direct sight line LINEAR ILLUMINATION to the light source. With Pace, customize your linear ambient lighting with three lens options: HE Tech™, Baffled Optic 55° and Baffled Optic 22°. **ALL ABOUT ANGLES** The two Alta projectors are available with narrow or medium beam angles. Swivel the projector head as needed to light your subject. MOUNTING OPTIONS Align is available in recessed,