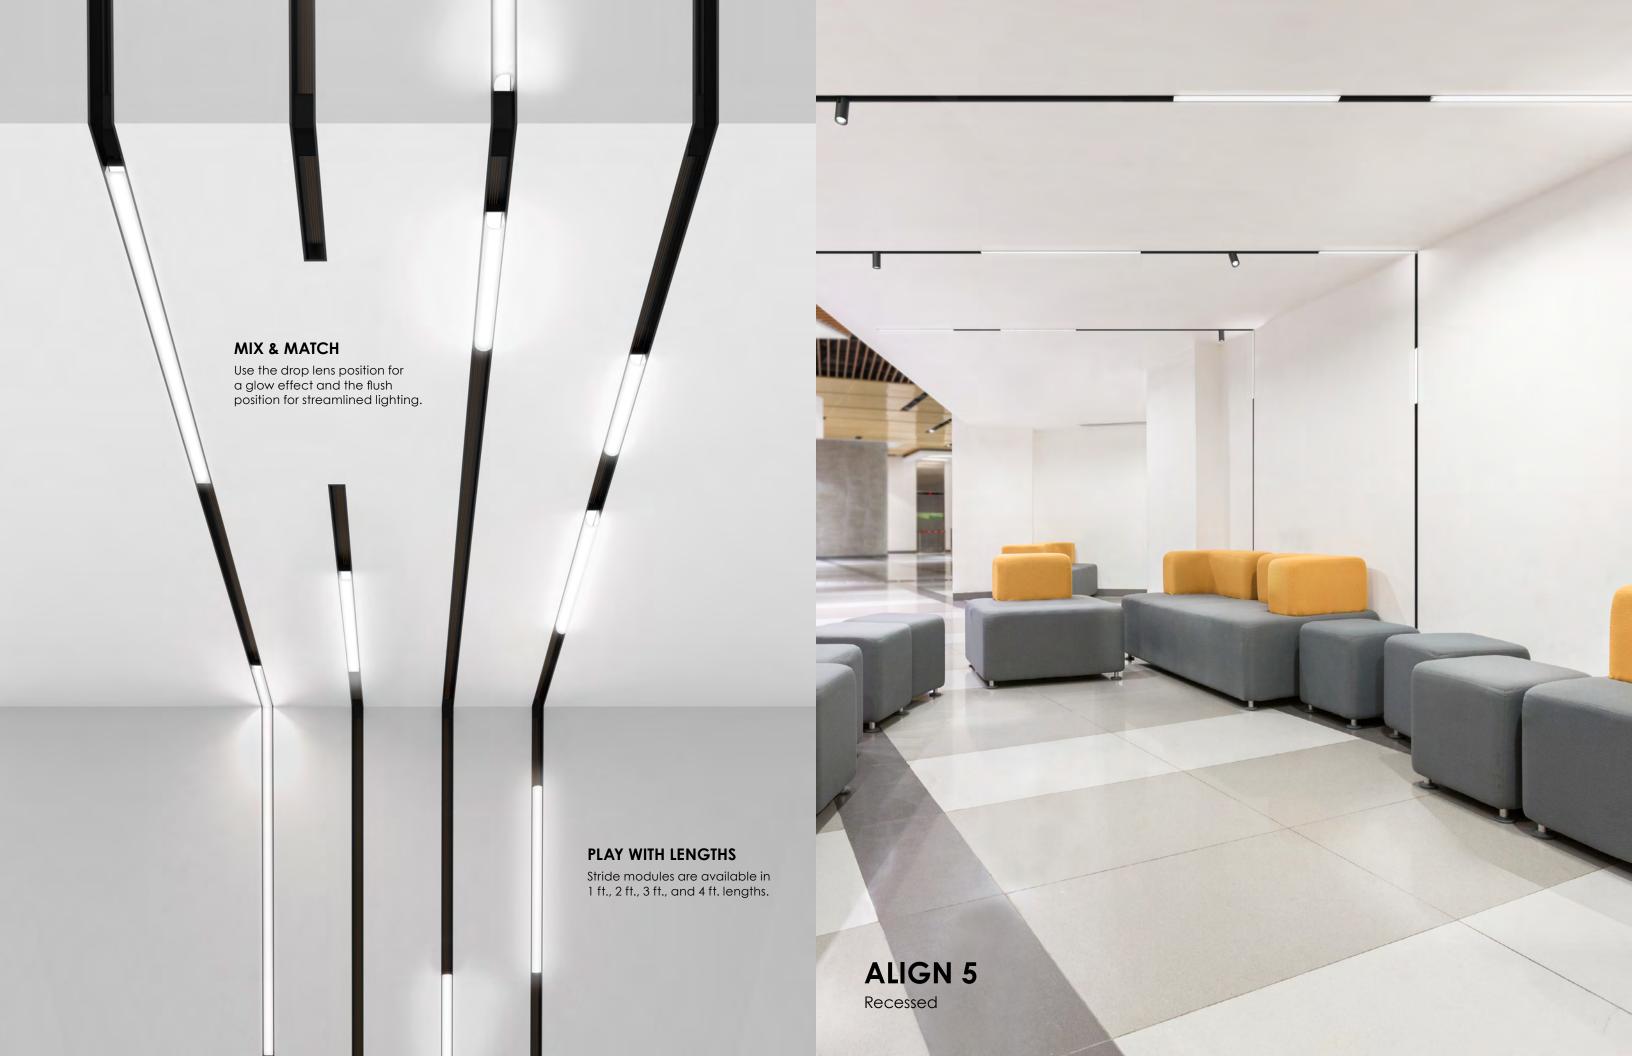

**UNIQUELY VERSATILE** Stride modules come standard with two lens options: squared and rounded. Each module has two lens positions that can be changed at any time and even on-site if needed. The resulting look is either flush with the system or a drop lens. YOU HAVE THE POWER Play with different lens positions to create your one-of-a-kind design. **DROP LENS** Lens positioning can be changed on-site at any time.

### **ROUNDED DROP LENS**

The rounded lens in a dropped position creates ambient glow in all directions.

# **SQUARED DROP LENS**

Use the squared lens in a drop position for a classic look.

# **ROUNDED FLUSH**

When the rounded lens is flush with the system, a small, soft curve is visible.

# - SQUARED FLUSH

Use the flush squared lens to get a sleek and clean vibe.