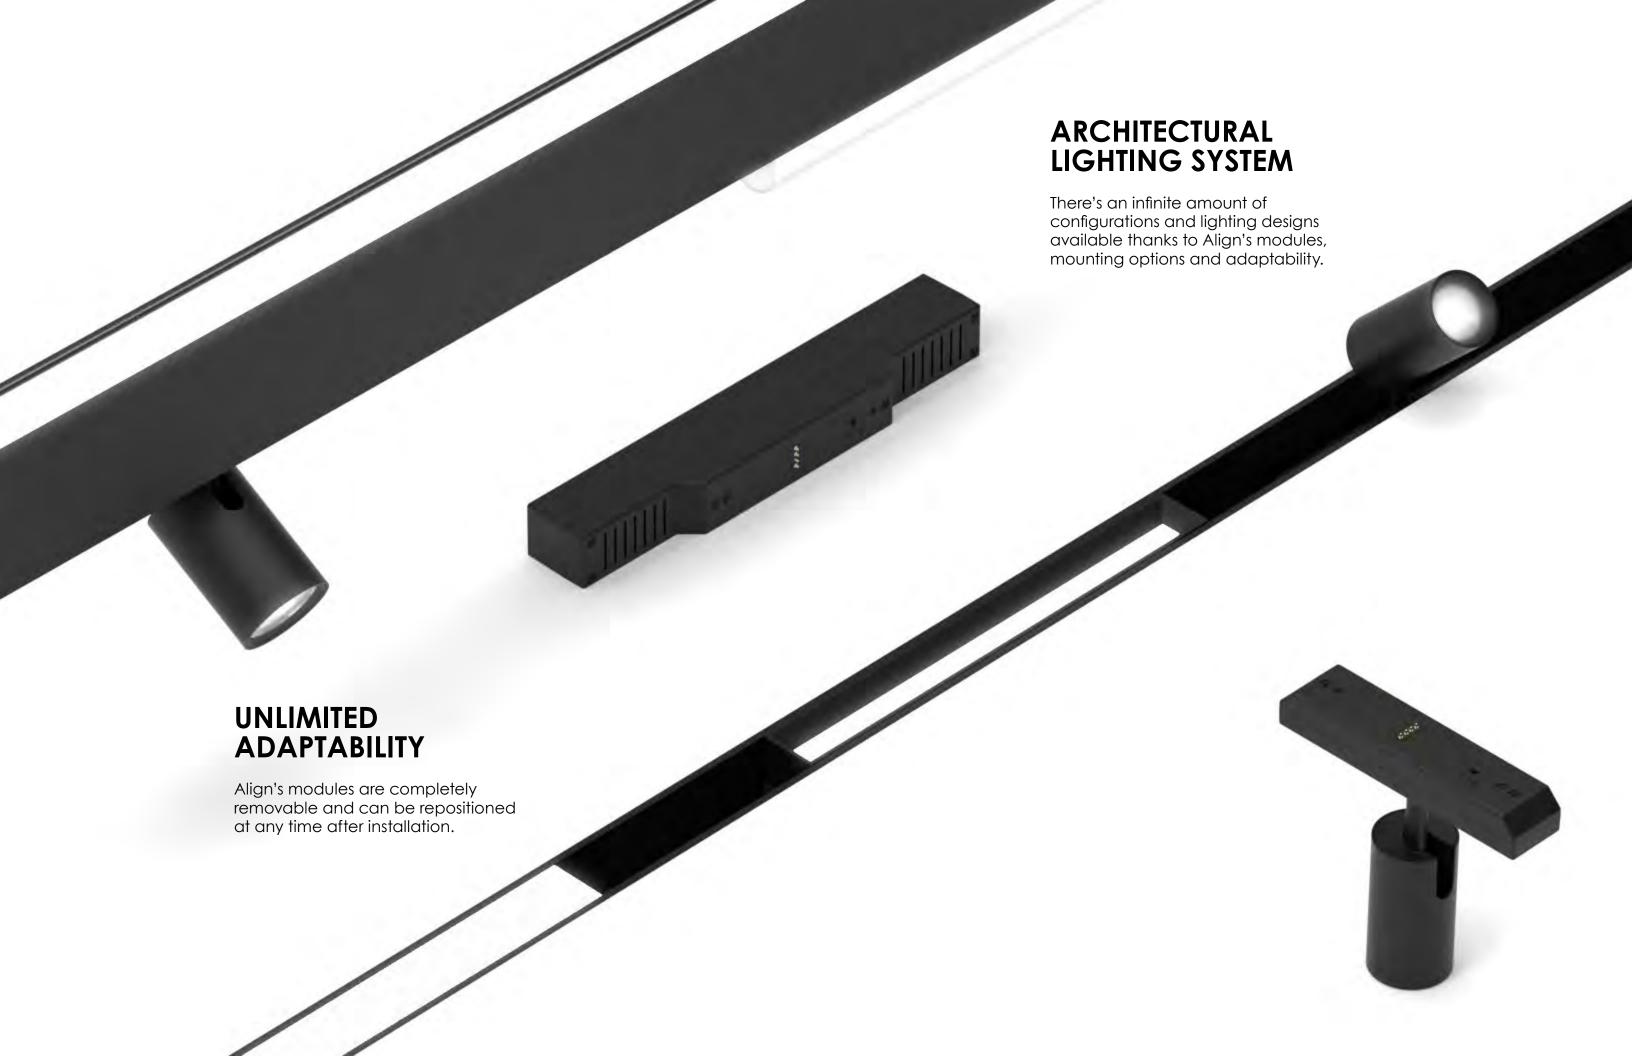

# **MAGNETIC FREEDOM**

The easy and tool-less module installation process via magnetic connection means the lighting design can be changed at a moments notice.

# **POWER OPTIONS** Drivers can be installed remotely in a recessed box or inserted directly in the system for easy access and simple installation. SURFACE TO AIR Easily mount Align on vertical or horizontal surfaces and even suspend sections as needed. Anything is possible. **LOW PROFILE MAGNETIC FREEDOM** The sleek and minimalistic finish of The easy and tool-less module the extrusion allows it to seamlessly **DARK INSIDE** installation process via magnetic integrate into architecture and connection means the lighting design Black recessed profile hides disappear into the design. modules and magnetic wireways. can be changed at a moments notice.

**UNIQUELY VERSATILE** Stride modules come standard with two lens options: squared and rounded. Each module has two lens positions that can be changed at any time and even on-site if needed. The resulting look is either flush with the system or a drop lens. YOU HAVE THE POWER Play with different lens positions to create your one-of-a-kind design. **DROP LENS** Lens positioning can be changed on-site at any time.