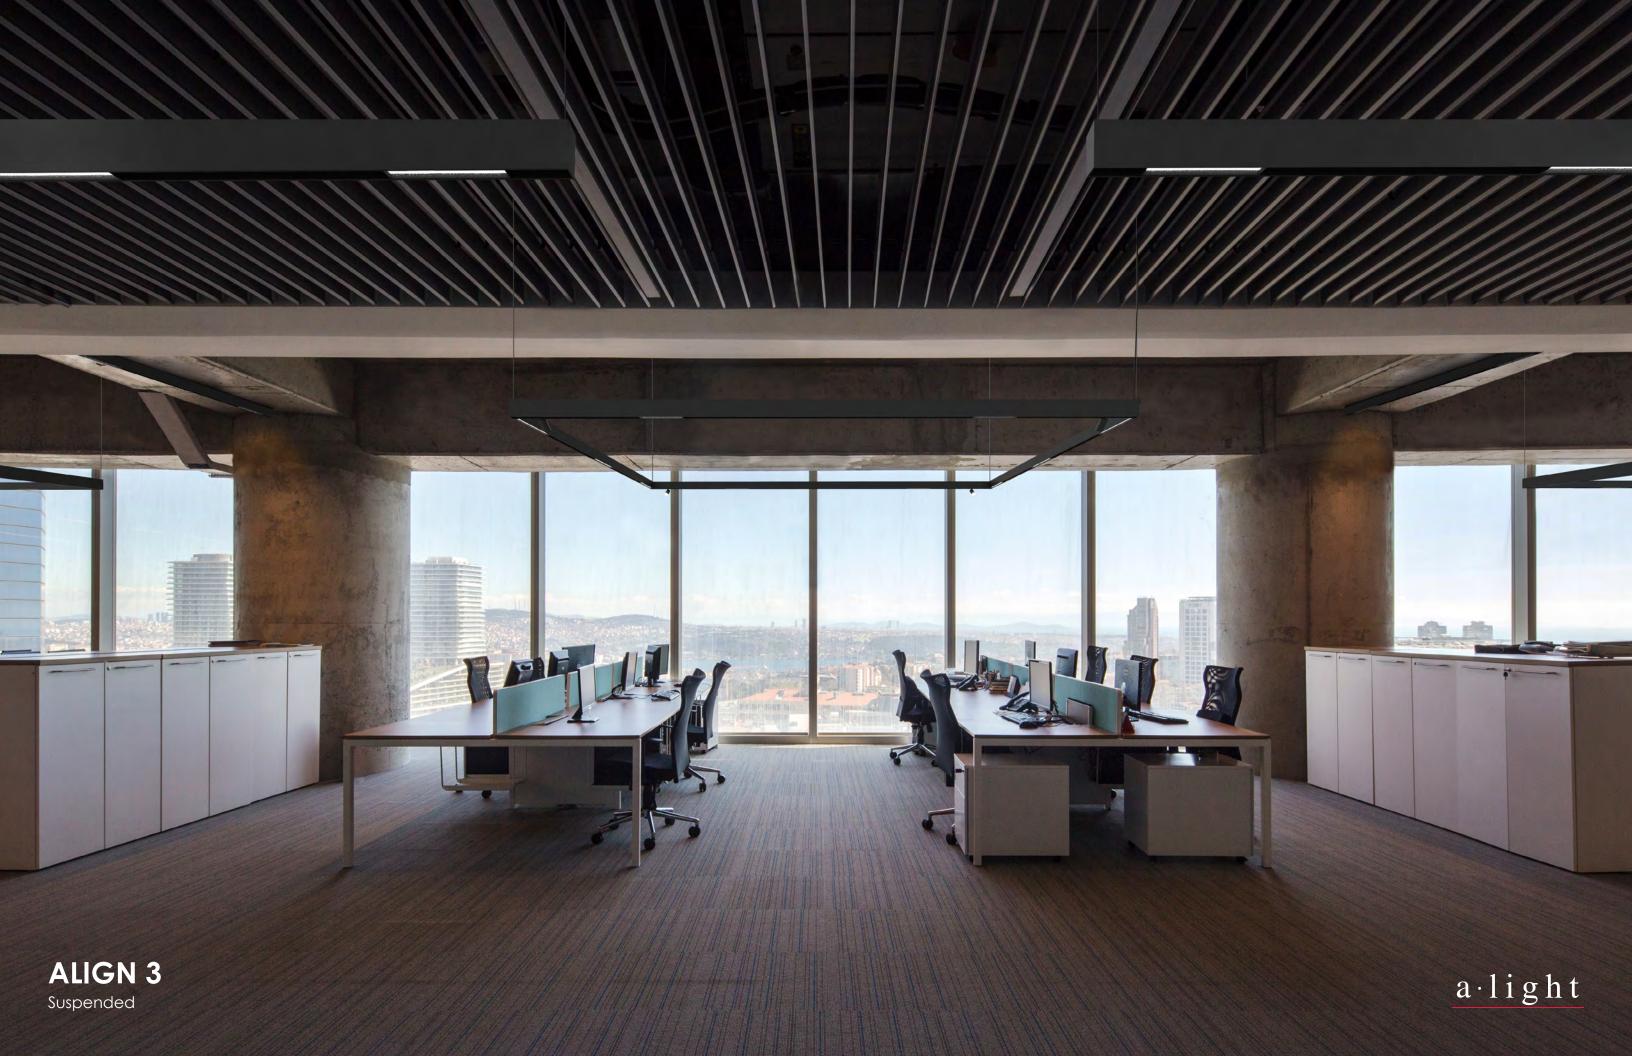

## EDGE TO EDGE, INTEGRATED UPLIGHT **DOWN AND UP** The suspended Align, ALG2, features integrated uplight with independent The Stride module is available in 4 lengths and can be adjusted dimming control. on-site to a dropped position. DISCREET PLACEMENT Pace accessories add precision lighting without direct sight line LINEAR ILLUMINATION to the light source. With Pace, customize your linear ambient lighting with three lens options: HE Tech™, Baffled Optic 55° and Baffled Optic 22°. **ALL ABOUT ANGLES** ALTA 45 and ALTA 55 are available in narrow and medium beam angles. ALTA 65 is offered in four beam angles: very narrow, narrow, medium narrow, and medium. All projector heads can be swiveled as needed to light your subject. MOUNTING OPTIONS Align is available in recessed,

surface, and suspended mounting options.