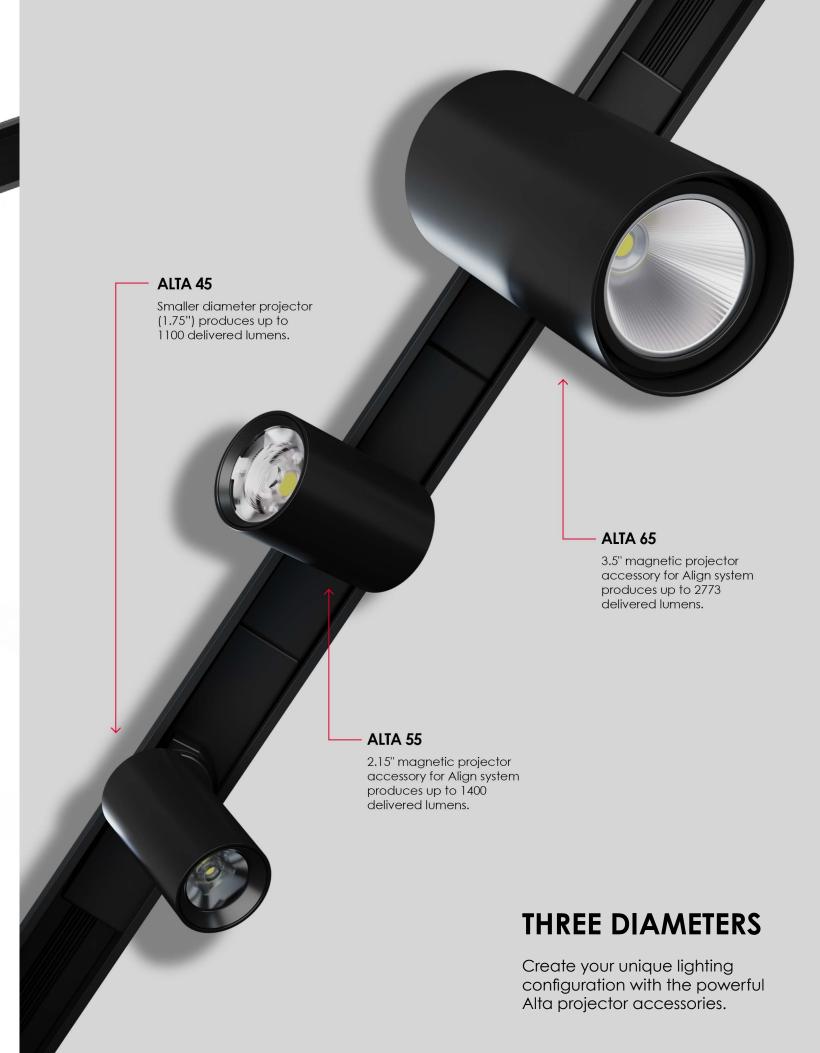

# **SPOT ON** Alta is a highly configurable magnetic projector accessory for Align. It offers ultimate control over its light source. **LOCKING RING** Locking ring locks projector in position on the system. **COB POWER** High performance LED COB projector offered in two outputs and four standard CCTs. **MOVEMENT FREEDOM** Built with a precision fiction hinge, Alta rotates 355° and pivots 90°. SIZE & OPTICS Combine three projector sizes (1.75", 2.15", 3.5") with four available beam angles for maximum light control.