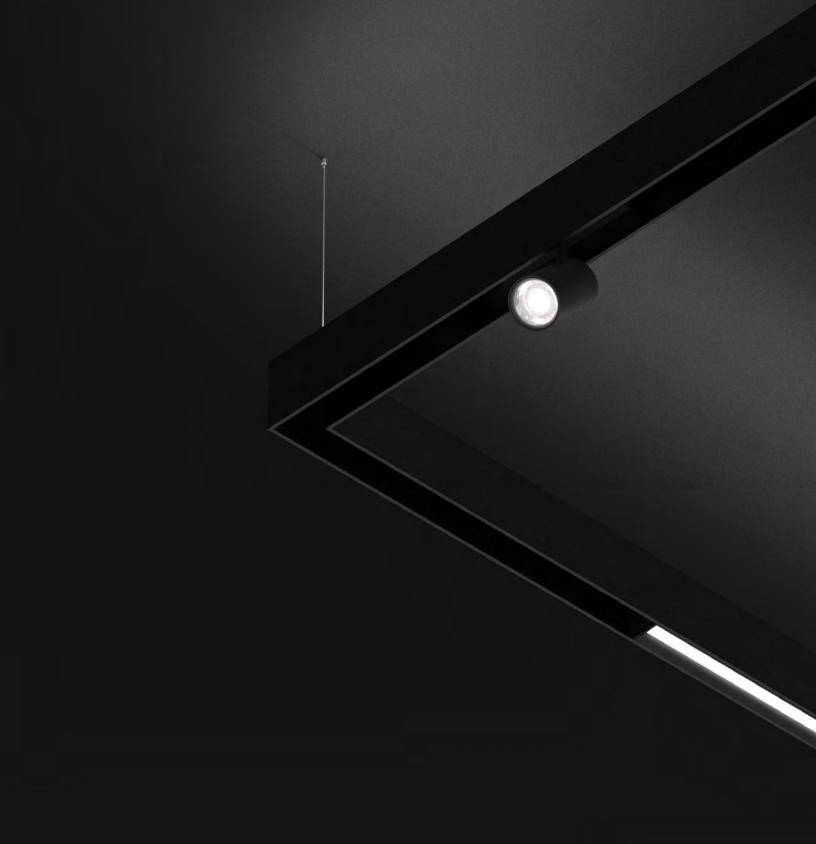

### **CORNERS**

Standard 90° corners enable the system to turn left or right as well as change planes from vertical to horizontal.

# **SPOT ON** Alta is a highly configurable magnetic projector accessory for Align. It offers ultimate control over its light source. **LOCKING RING** Locking ring locks projector in position on the system. **COB POWER** High performance LED COB projector offered in two outputs and four standard CCTs. **MOVEMENT FREEDOM** Built with a precision fiction hinge, Alta rotates 355° and pivots 90°. SIZE & OPTICS Combine three projector sizes (1.75", 2.15", 3.5") with four available beam angles for maximum light control.