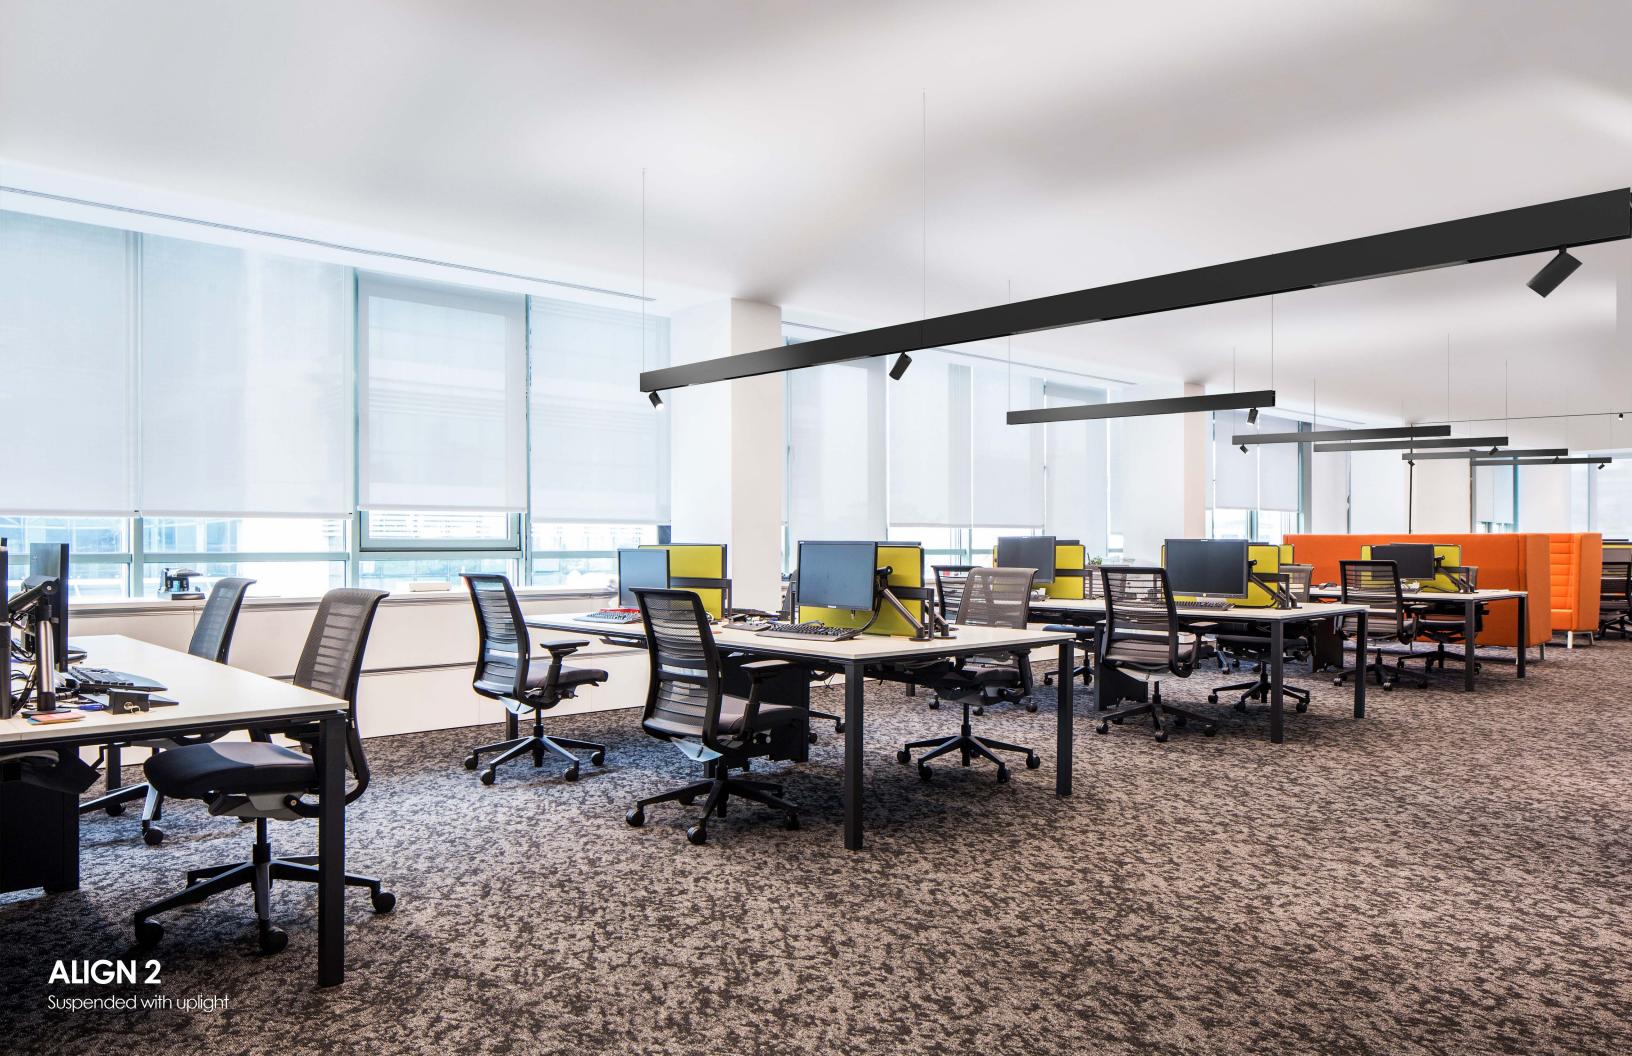

 $a \cdot 1 ight$ 

ALIGN

## EDGE TO EDGE, INTEGRATED UPLIGHT **DOWN AND UP** The suspended Align, ALG2, features integrated uplight with independent The Stride module is available in 4 lengths and can be adjusted dimming control. on-site to a dropped position. DISCREET PLACEMENT Pace accessories add precision lighting without direct sight line LINEAR ILLUMINATION to the light source. With Pace, customize your linear ambient lighting with three lens options: HE Tech™, Baffled Optic 55° and Baffled Optic 22°. **ALL ABOUT ANGLES** ALTA 45 and ALTA 55 are available in narrow and medium beam angles. ALTA 65 is offered in four beam angles: very narrow, narrow, medium narrow, and medium. All projector heads can be swiveled as needed to light your subject. MOUNTING OPTIONS Align is available in recessed,

surface, and suspended mounting options.