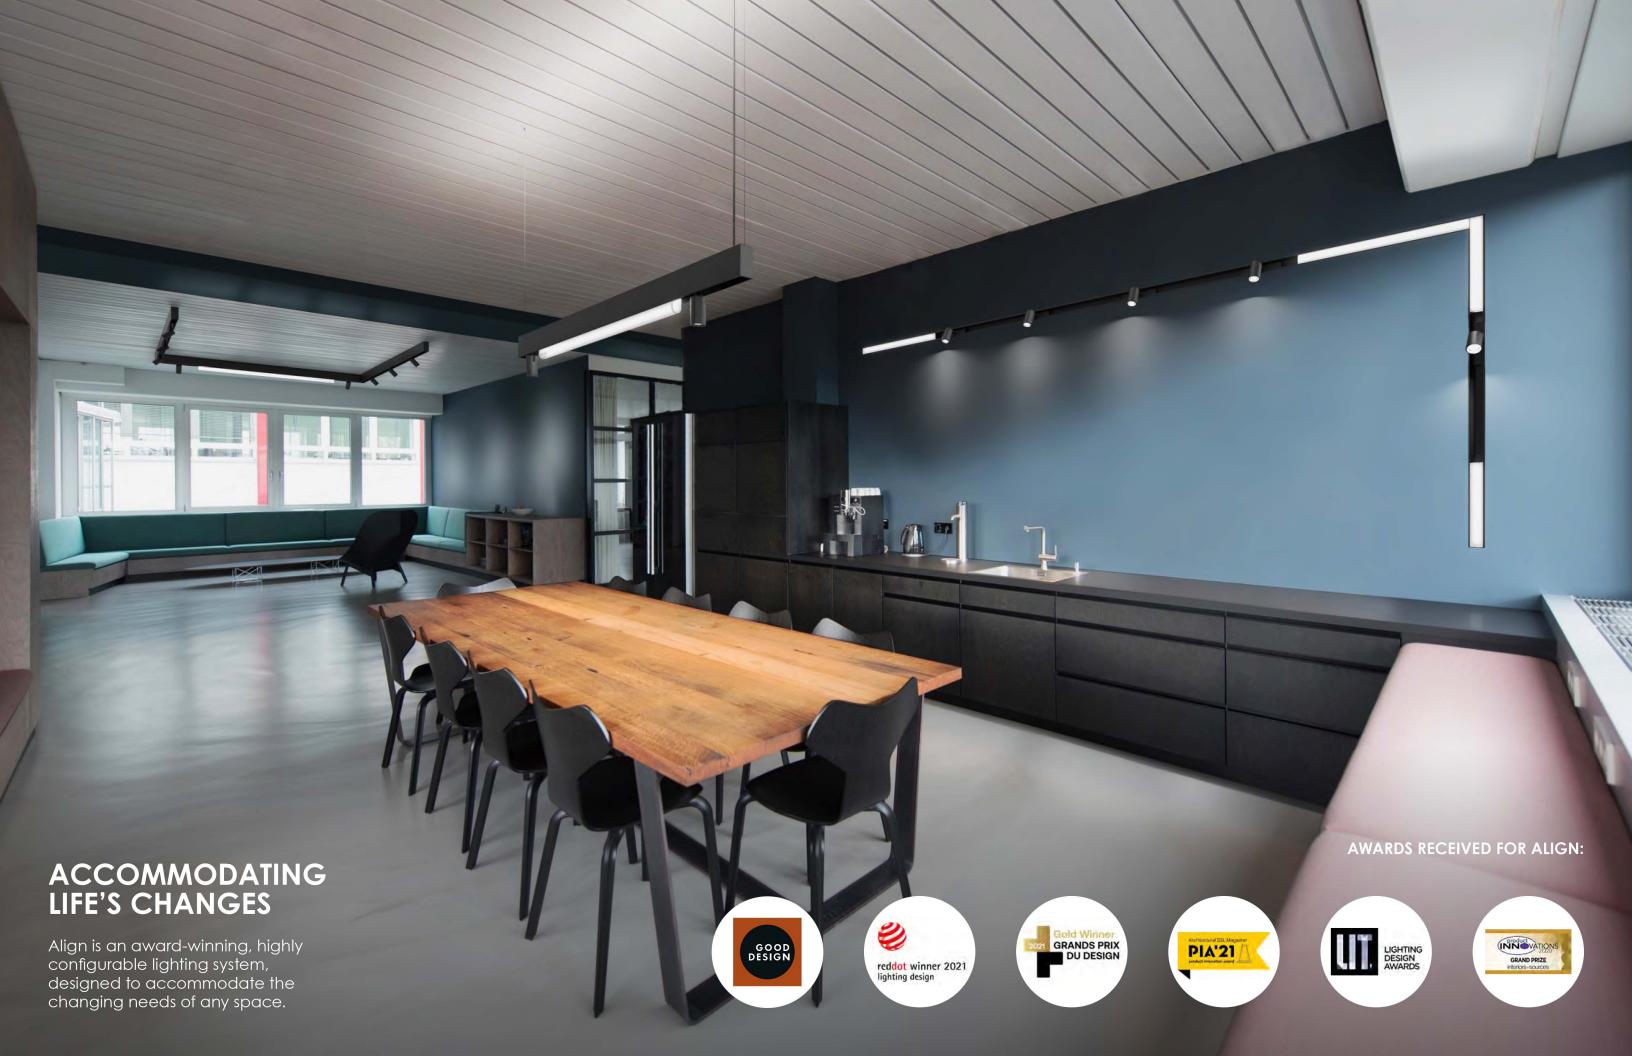

## EDGE TO EDGE, INTEGRATED UPLIGHT **DOWN AND UP** The suspended Align, ALG2, features integrated uplight with independent The Stride module is available in 4 lengths and can be adjusted dimming control. on-site to a dropped position. DISCREET PLACEMENT Pace accessories add precision lighting without direct sight line LINEAR ILLUMINATION to the light source. With Pace, customize your linear ambient lighting with three lens options: HE Tech™, Baffled Optic 55° and Baffled Optic 22°. **ALL ABOUT ANGLES** ALTA 45 and ALTA 55 are available in narrow and medium beam angles. ALTA 65 is offered in four beam angles: very narrow, narrow, medium narrow, and medium. All projector heads can be swiveled as needed to light your subject. MOUNTING OPTIONS Align is available in recessed,

surface, and suspended mounting options.