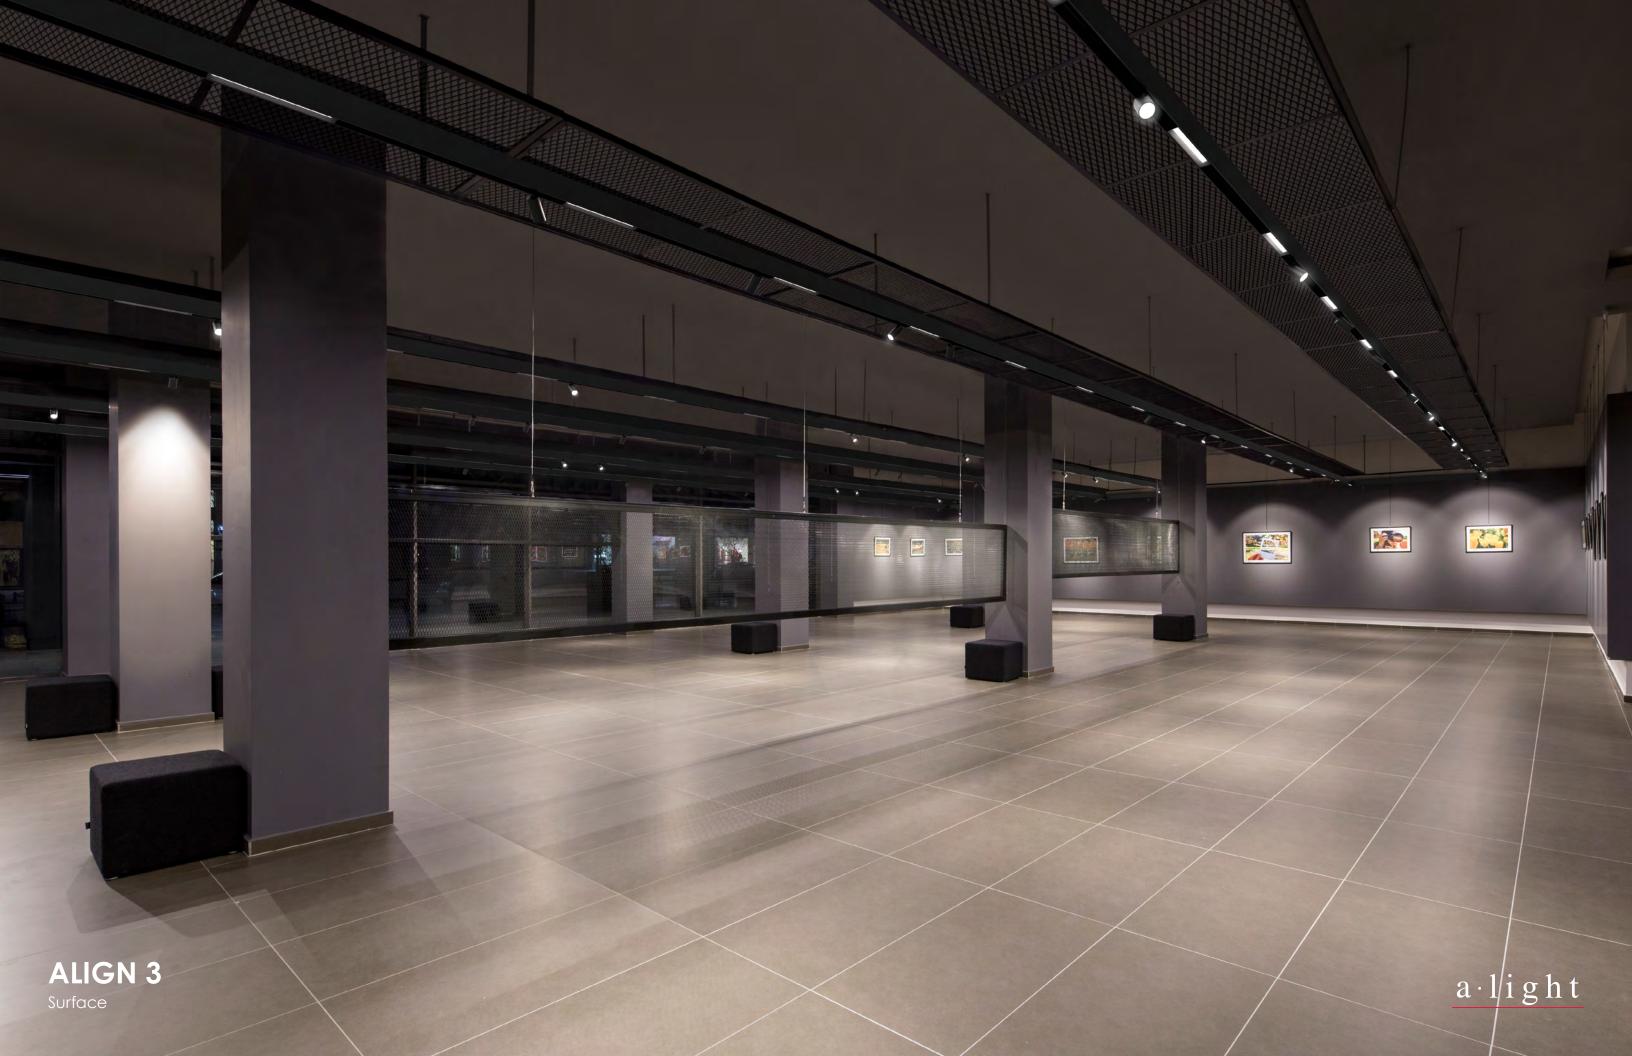

can be swiveled as needed to light your subject. MOUNTING OPTIONS Align is available in recessed,

surface, and suspended mounting options.







### **VANISHING ACT**

A recessed mounted Align integrates into the design of a room while providing high performance illumination when and where you need it.

### DARK INSIDE

Black recessed profile hides modules and magnetic wireways.

### **MAGNETIC FREEDOM**

The easy and tool-less module installation process via magnetic connection means the lighting design can be changed at a moment's notice.

### SEAMLESS INTEGRATION

Architectural grade spackle flange integrated to the profile hides all mounting hardware.

### **CORNERS**

Standard 90° corners enable the system to turn left or right as well as change planes from vertical to horizontal.



### **POWER OPTIONS** Drivers can be installed remotely in a recessed box or inserted directly in the system for easy access and simple installation. SURFACE TO AIR Easily mount Align on vertical or horizontal surfaces and even suspend sections as needed. Anything is possible. **LOW PROFILE MAGNETIC FREEDOM** The sleek and minimalistic finish of The easy and tool-less module the extrusion allows it to seamlessly **DARK INSIDE** installation process via magnetic integrate into architecture and Black recessed profile hides connection means the lighting design disappear into the design. modules and magnetic wireways. can be changed at a moment's notice.



T JOINER



X JOINER

# CAPTIVATING GEOMETRIES

Align's X and T joiners\* offer designers the freedom to craft captivating grid geometri