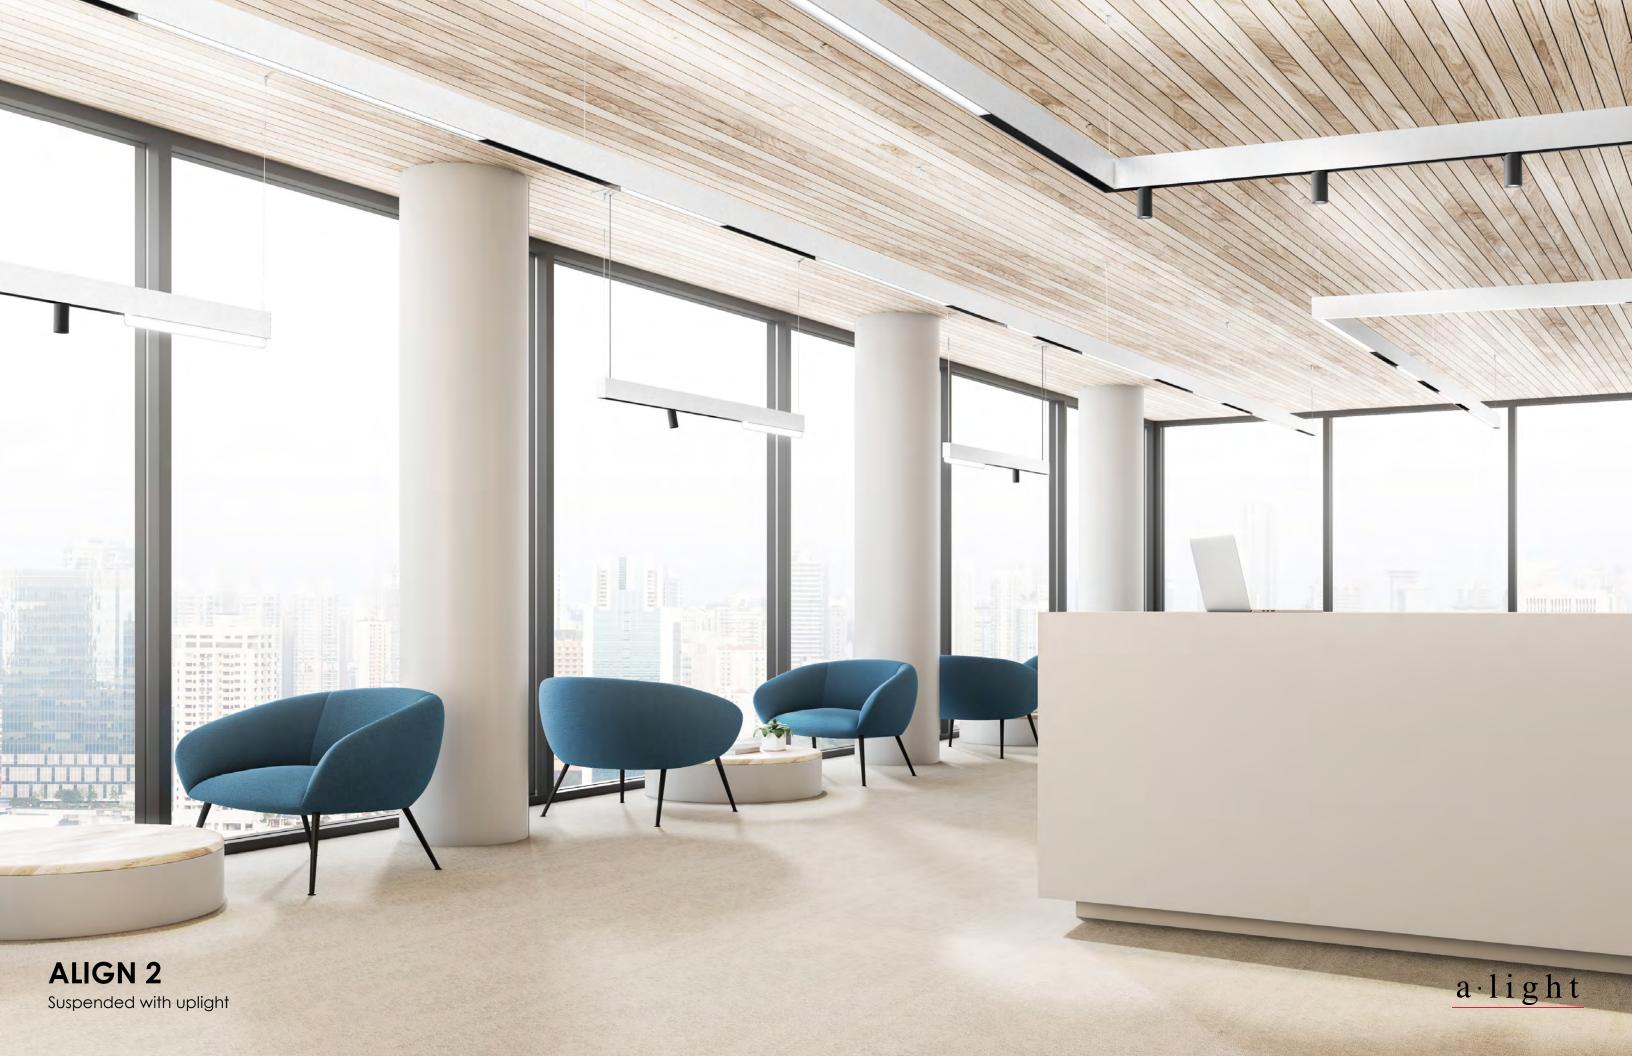

## EDGE TO EDGE, INTEGRATED UPLIGHT **DOWN AND UP** The suspended Align, ALG2, features integrated uplight with independent The Stride module is available in 4 lengths and can be adjusted dimming control. on-site to a dropped position. DISCREET PLACEMENT Pace accessories add precision lighting without direct sight line LINEAR ILLUMINATION to the light source. With Pace, customize your linear ambient lighting with three lens options: HE Tech™, Baffled Optic 55° and Baffled Optic 22°. **ALL ABOUT ANGLES** ALTA 45 and ALTA 55 are available in narrow and medium beam angles. ALTA 65 is offered in four beam angles: very narrow, narrow, medium narrow, and medium. All projector heads can be swiveled as needed to light your subject. MOUNTING OPTIONS Align is available in recessed,

surface, and suspended mounting options.