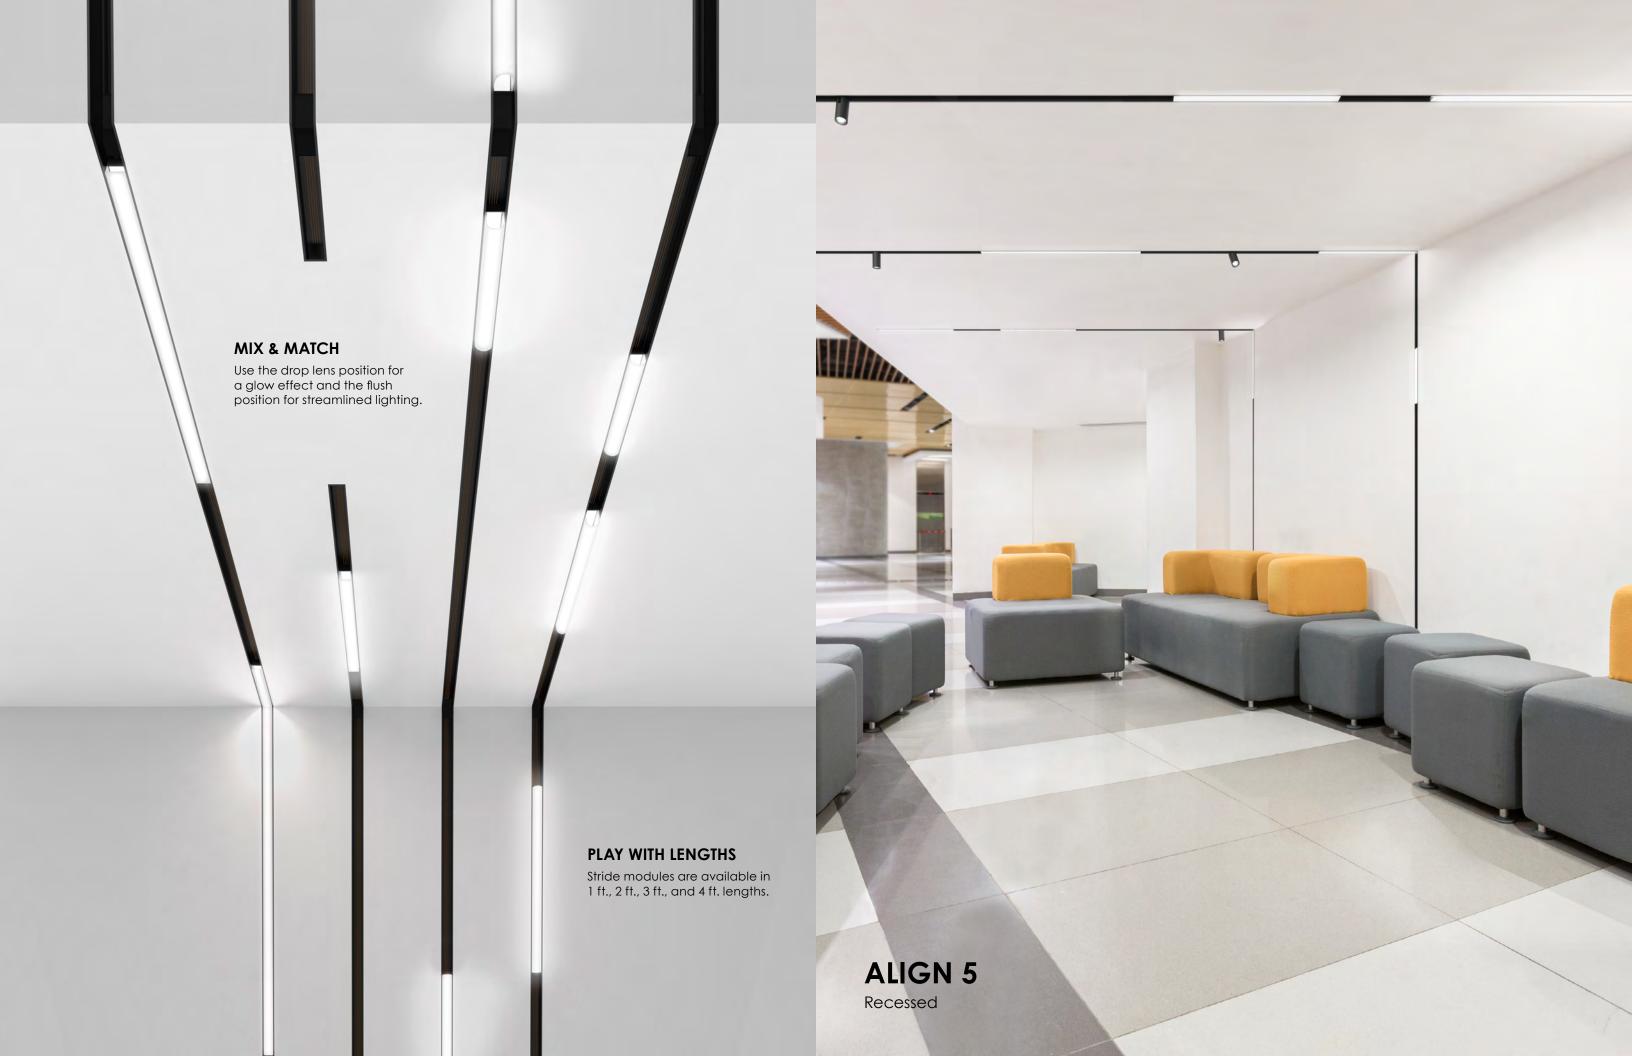

**UNIQUELY VERSATILE** Stride modules come standard with two lens options: squared and rounded. Each module has two lens positions that can be changed at any time and even on-site if needed. The resulting look is either flush with the system or a drop lens. YOU HAVE THE POWER Play with different lens positions to create your one-of-a-kind design. **DROP LENS** Lens positioning can be changed on-site at any time.

### **ROUNDED DROP LENS**

The rounded lens in a dropped position creates ambient glow in all directions.

### **SQUARED DROP LENS**

Use the squared lens in a drop position for a classic look.

### **ROUNDED FLUSH**

When the rounded lens is flush with the system, a small, soft curve is visible.

### - SQUARED FLUSH

Use the flush squared lens to get a sleek and clean vibe.