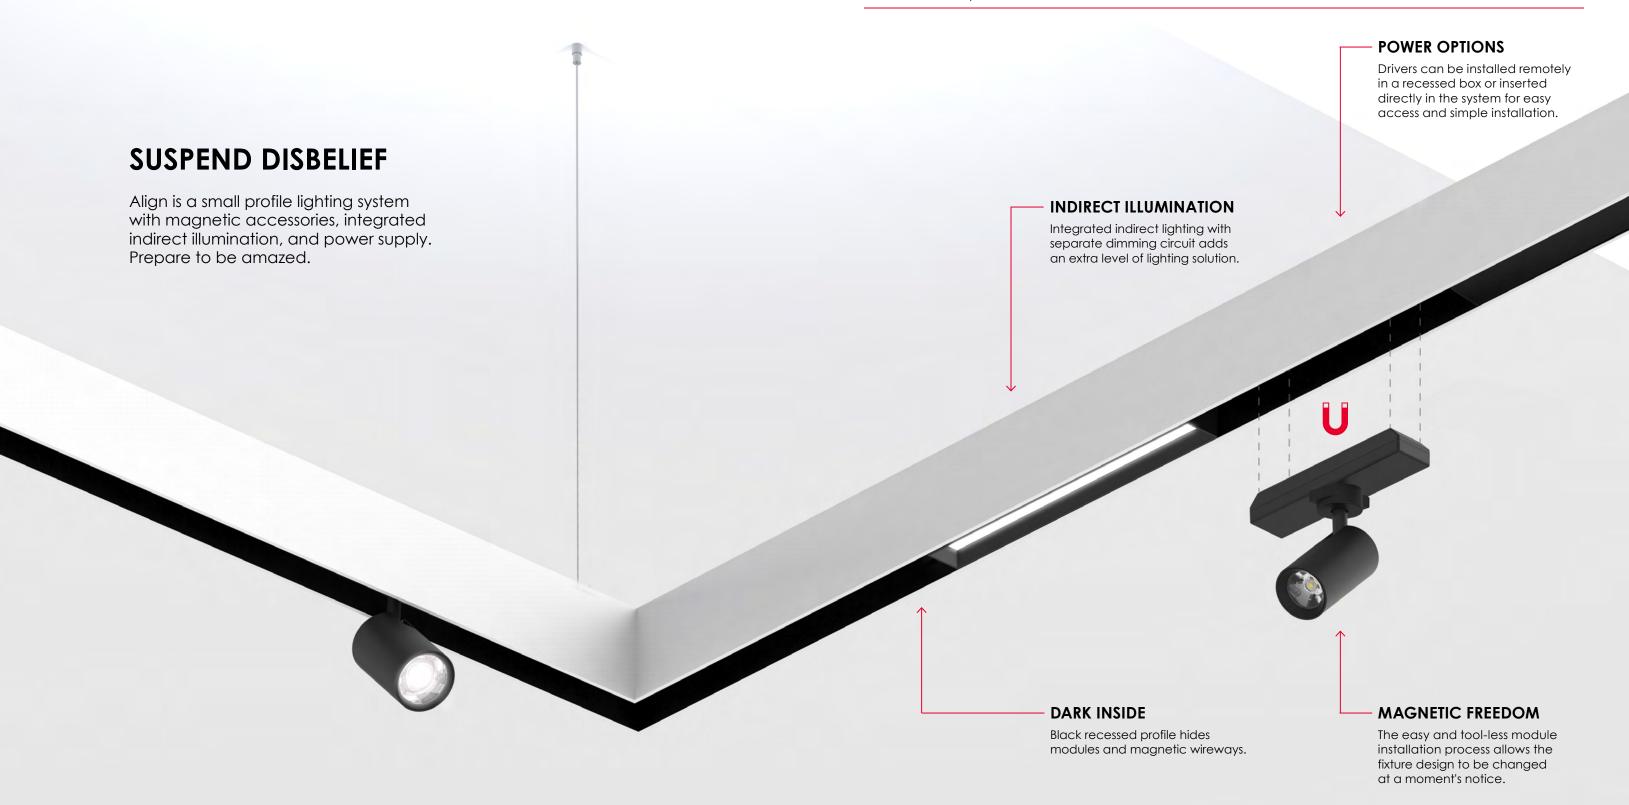

### DARK INSIDE

Black recessed profile hides modules and magnetic wireways.

### **MAGNETIC FREEDOM**

The easy and tool-less module installation process via magnetic connection means the lighting design can be changed at a moment's notice.

### **POWER OPTIONS** Drivers can be installed remotely in a recessed box or inserted directly in the system for easy access and simple installation. SURFACE TO AIR Easily mount Align on vertical or horizontal surfaces and even suspend sections as needed. Anything is possible. **LOW PROFILE MAGNETIC FREEDOM** The sleek and minimalistic finish of The easy and tool-less module the extrusion allows it to seamlessly **DARK INSIDE** installation process via magnetic integrate into architecture and Black recessed profile hides connection means the lighting design disappear into the design. modules and magnetic wireways. can be changed at a moment's notice.