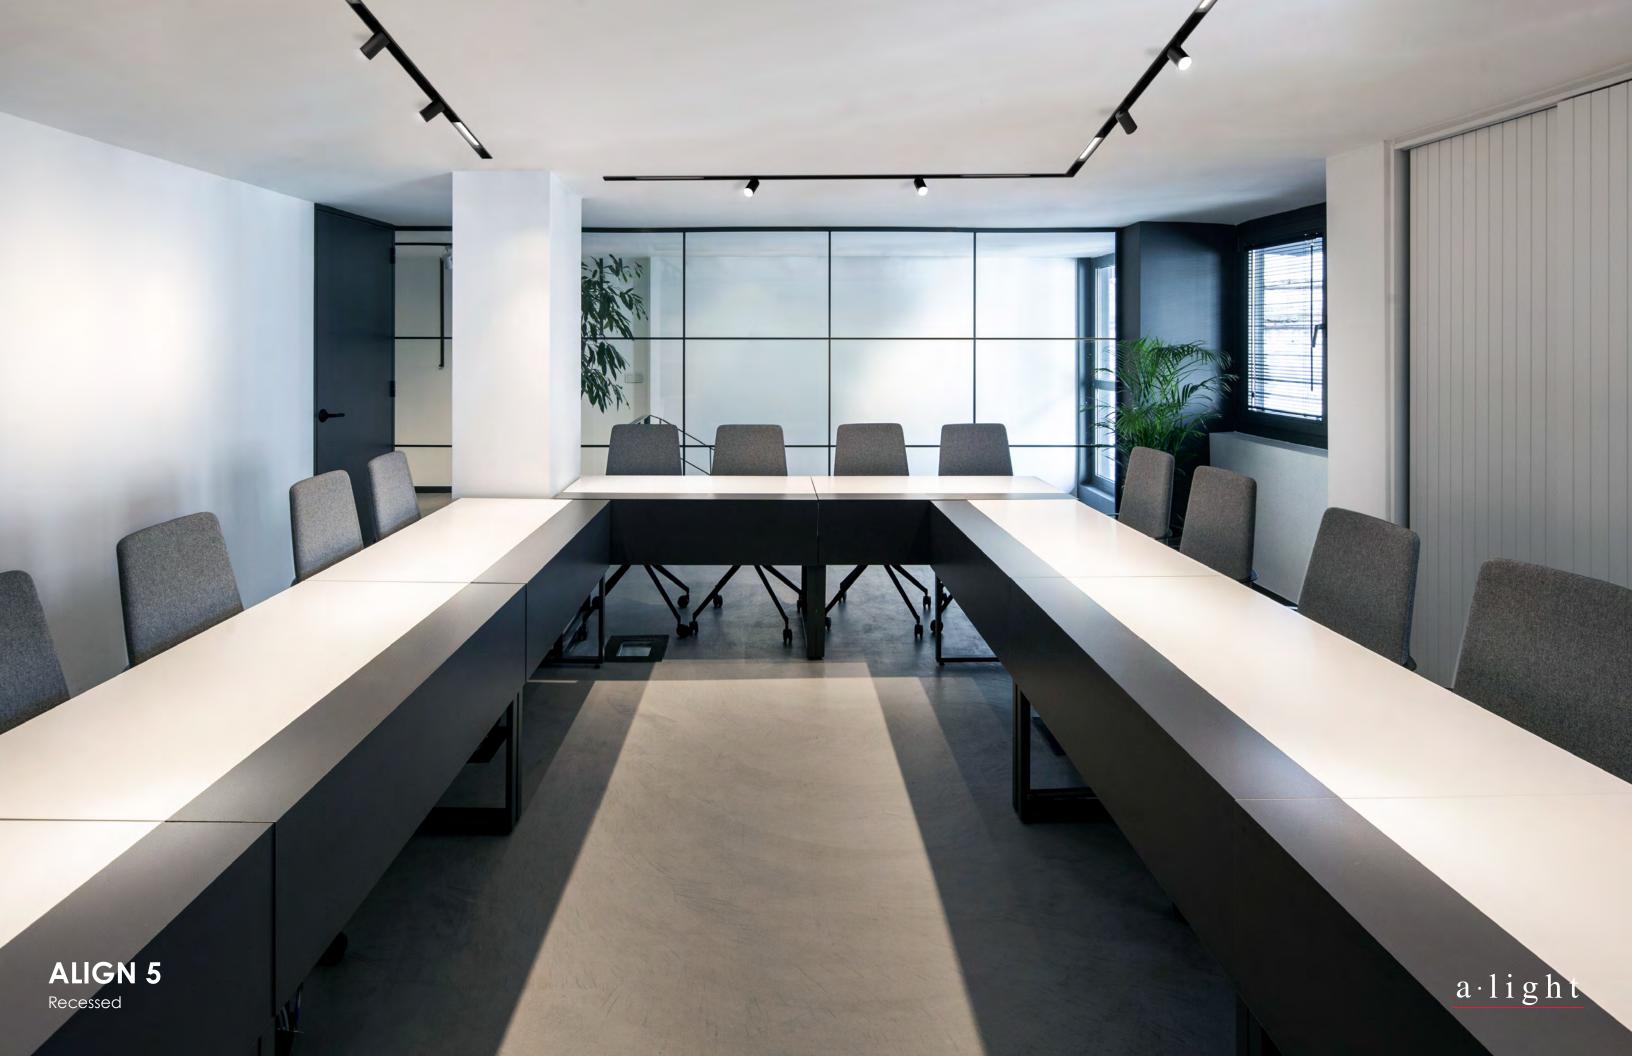

### **VANISHING ACT**

A recessed mounted Align integrates into the design of a room while providing high performance illumination when and where you need it.