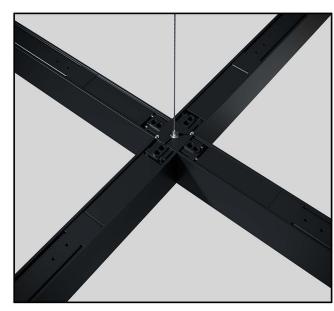

T JOINER

X JOINER

# CAPTIVATING GEOMETRIES

Align's X and T joiners\* offer designers the freedom to craft captivating grid geometries, with 90-degree angles. Enhance the visual appeal of a space while directing light where it's needed most.

\*available for Align 2 and Align 3. Aircraft cable only.