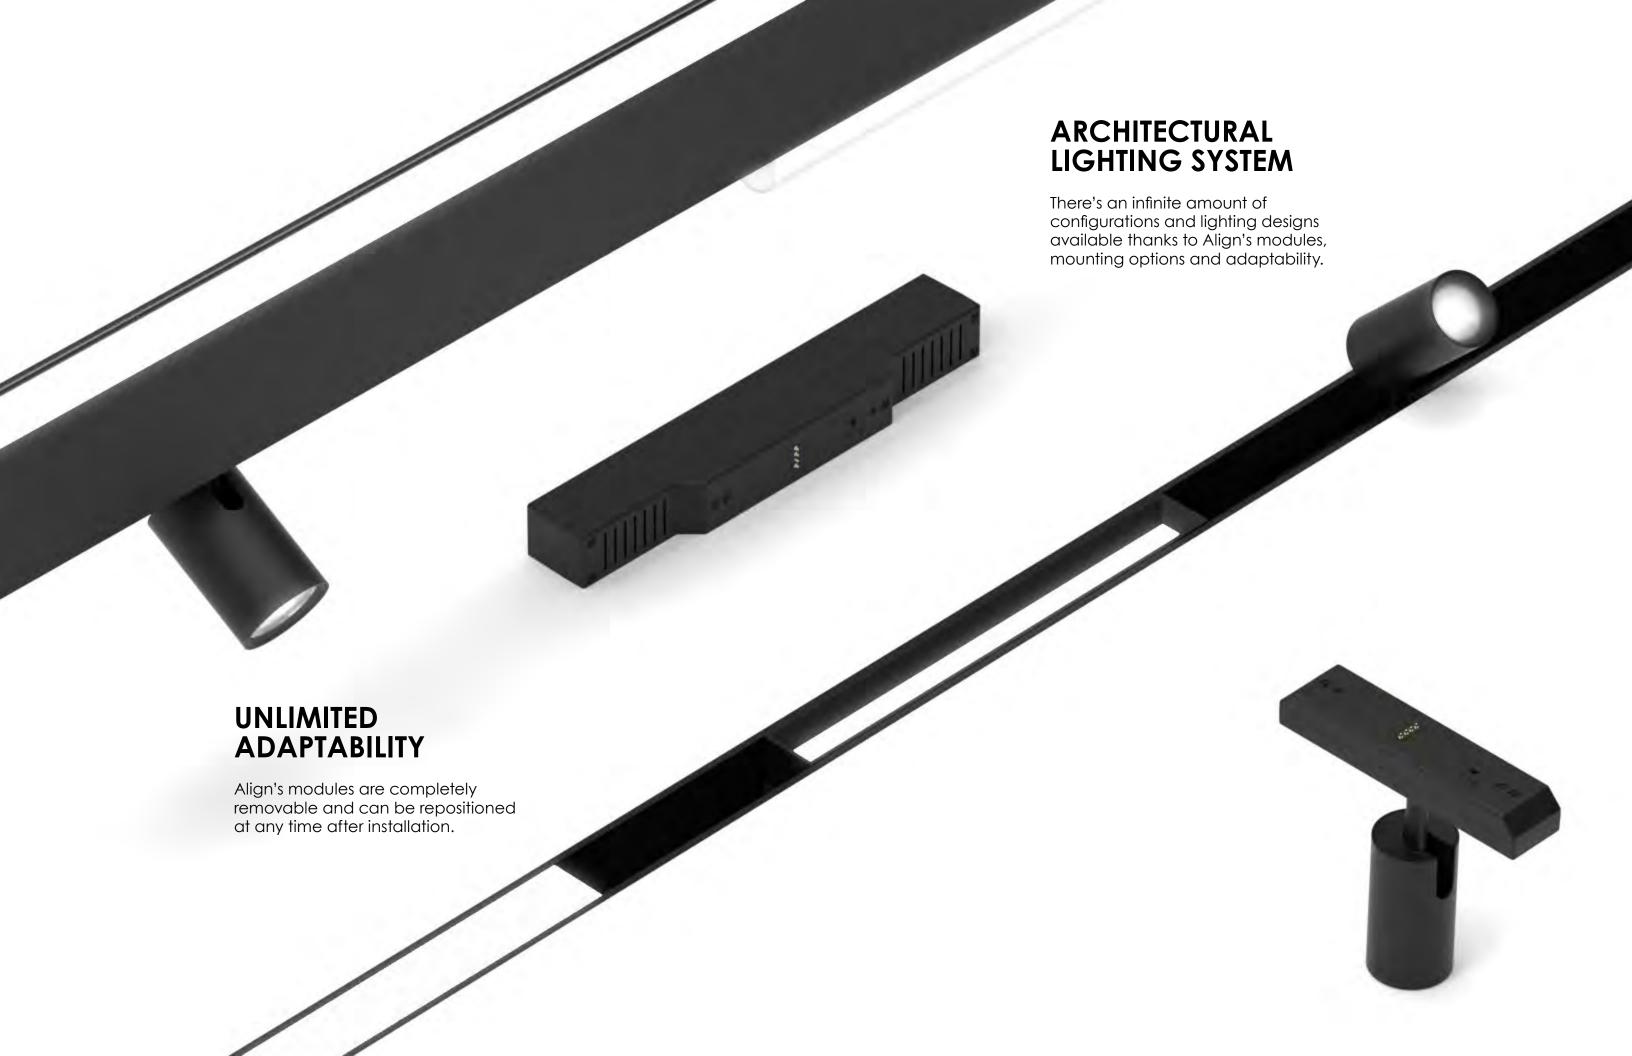

### **MAGNETIC FREEDOM**

The easy and tool-less module installation process via magnetic connection means the lighting design can be changed at a moment's notice.

### **POWER OPTIONS** Drivers can be installed remotely in a recessed box or inserted directly in the system for easy access and simple installation. SURFACE TO AIR Easily mount Align on vertical or horizontal surfaces and even suspend sections as needed. Anything is possible. **LOW PROFILE MAGNETIC FREEDOM** The sleek and minimalistic finish of The easy and tool-less module the extrusion allows it to seamlessly **DARK INSIDE** installation process via magnetic integrate into architecture and Black recessed profile hides connection means the lighting design disappear into the design. modules and magnetic wireways. can be changed at a moment's notice.

**UNIQUELY VERSATILE** Stride modules come standard with two lens options: squared and rounded. Each module has two lens positions that can be changed at any time and even on-site if needed. The resulting look is either flush with the system or a drop lens. YOU HAVE THE POWER Play with different lens positions to create your one-of-a-kind design. **DROP LENS** Lens positioning can be changed on-site at any time.